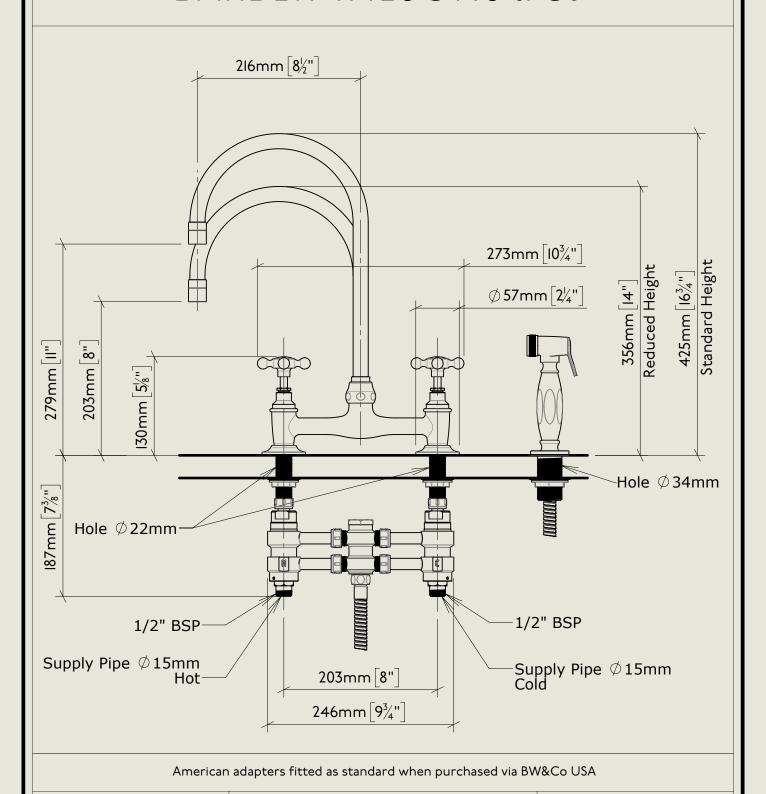

## LONDON BARBER WILSONS & CQ EST. 1905

Regent 1030, 1890's Style, Flange Union

Complete

Model No.

R1030-1890-FL

BY APPOINTMENT TO HER MAJESTY OUED RUIZABETH II MANUFACTURE OF KITCHEN & BATHROOM TAPS & MIXERS BARBER WILSONS & CO. LTD LONDON

## LONDON BARBER WILSONS & CQ EST. 1905

American adapters fitted as standard when purchased via BW&Co USA

Model No.

R1030-1890-FL

Description

Regent 1030, 1890's Style, Flange Union

Fitting

## BARBER WILSONS & CQ EST. 1905 LONDON

American adapters fitted as standard when purchased via BW&Co USA

Model No. RI030-I890-FL Regent 1030, 1890's Style, Flange Union ISO