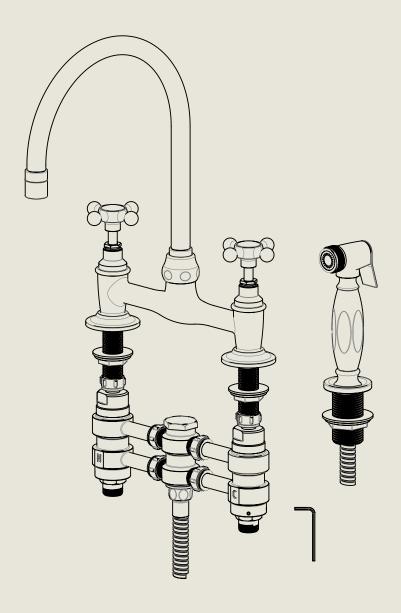

## LONDON BARBER WILSONS & CQ EST. 1905

Regent 1030, 1890's Style, Flange Union

Complete

Model No.

R1030-1890-FL

BY APPOINTMENT TO HER MAJESTY OUED RUIZABETH II MANUFACTURE OF KITCHEN & BATHROOM TAPS & MIXERS BARBER WILSONS & CO. LTD LONDON

## LONDON BARBER WILSONS & CQ EST. 1905

American adapters fitted as standard when purchased via BW&Co USA

Model No.

R1030-1890-FL

Description

Regent 1030, 1890's Style, Flange Union

Fitting

## BARBER WILSONS & CQ EST. 1905 LONDON

American adapters fitted as standard when purchased via BW&Co USA

Model No. RI030-I890-FL Regent 1030, 1890's Style, Flange Union ISO