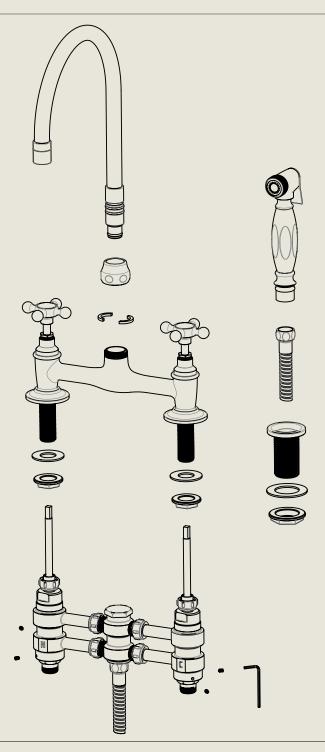

## LONDON BARBER WILSONS & CQ EST. 1905

Regent 1030, 1890's Style, Flange Union

Complete

Model No.

R1030-1890-FL

BY APPOINTMENT TO HER MAJESTY OUED RUIZABETH II MANUFACTURE OF KITCHEN & BATHROOM TAPS & MIXERS BARBER WILSONS & CO. LTD LONDON

## LONDON BARBER WILSONS & CQ EST. 1905

American adapters fitted as standard when purchased via BW&Co USA

Model No.

R1030-1890-FL

Description

Regent 1030, 1890's Style, Flange Union

Fitting

## BARBER WILSONS & CQ EST. 1905 LONDON

American adapters fitted as standard when purchased via BW&Co USA

Model No. RI030-I890-FL Regent 1030, 1890's Style, Flange Union ISO