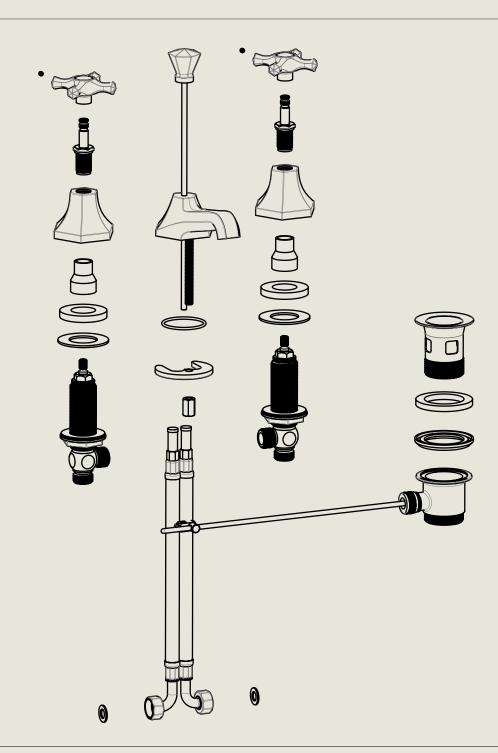

## BARBER WILSONS & CQ EST. 1905 LONDON

American adapters fitted as standard when purchased via BW&Co USA

Model No. Description Mastercraft 6450 MC6450 Complete Three Hole Basin Mixer with Pop Up Waste

## BARBER WILSONS & CQ EST. 1905 LONDON

American adapters fitted as standard when purchased via BW&Co USA

Model No.

Description

MC6450

Mastercraft 6450 Three Hole Basin Mixer with Pop Up Waste Second Fix

BY APPOINTMENT TO HER MAJESTY QUEEN ELIZABETH II MANUFACTURE OF KITCHEN & BATHROOM TAPS & MIXERS BARBER WILLSONS & CO. LTD LONDON

## BARBER WILSONS & CQ EST. 1905 LONDON

American adapters fitted as standard when purchased via BW&Co USA

Model No.

Description

MC6450

Mastercraft 6450 Three Hole Basin Mixer with Pop Up Waste

Valve