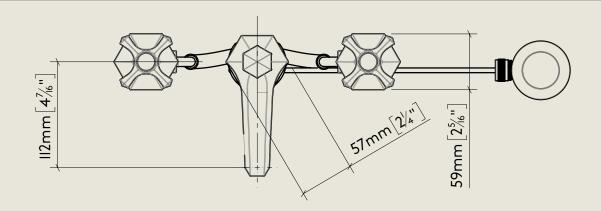

## BARBER WILSONS & CQ EST. 1905 LONDON

American adapters fitted as standard when purchased via BW&Co USA

Model No. Description Mastercraft 6450 MC6450 Complete Three Hole Basin Mixer with Pop Up Waste