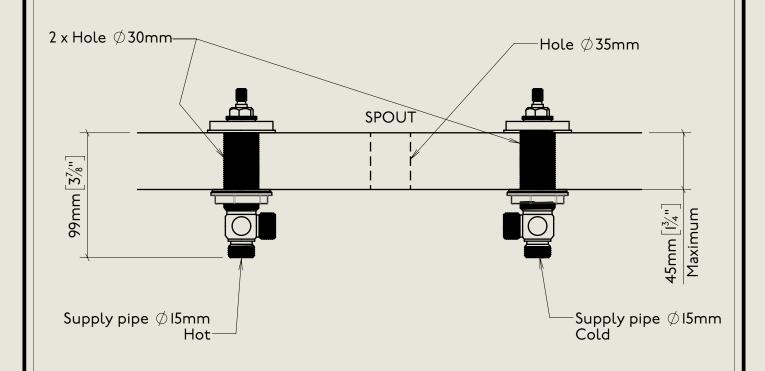

## BARBER WILSONS & CQ EST. 1905 LONDON

American adapters fitted as standard when purchased via BW&Co USA

Model No.

Description

MC6450

Mastercraft 6450 Three Hole Basin Mixer with Pop Up Waste Second Fix

BY APPOINTMENT TO HER MAJESTY QUEEN ELIZABETH II MANUFACTURE OF KITCHEN & BATHROOM TAPS & MIXERS BARBER WILLSONS & CO. LTD LONDON