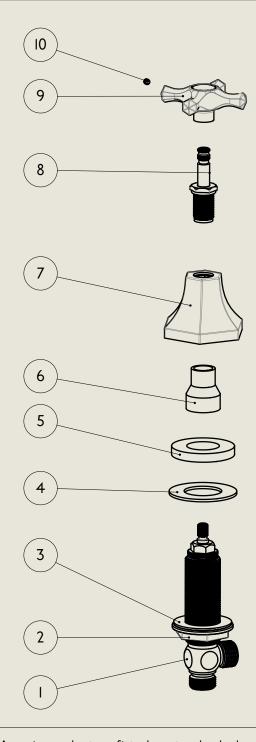

## BARBER WILSONS & CQ EST. 1905 LONDON

American adapters fitted as standard when purchased via BW&Co USA

Model No.

Description

MC6450

Mastercraft 6450 Three Hole Basin Mixer with Pop Up Waste

Valve