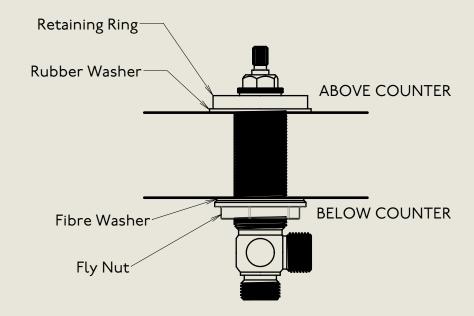

## BARBER WILSONS & CQ EST. 1905 LONDON

American adapters fitted as standard when purchased via BW&Co USA

Model No.

Description

MC6450

Mastercraft 6450 Three Hole Basin Mixer with Pop Up Waste

Valve