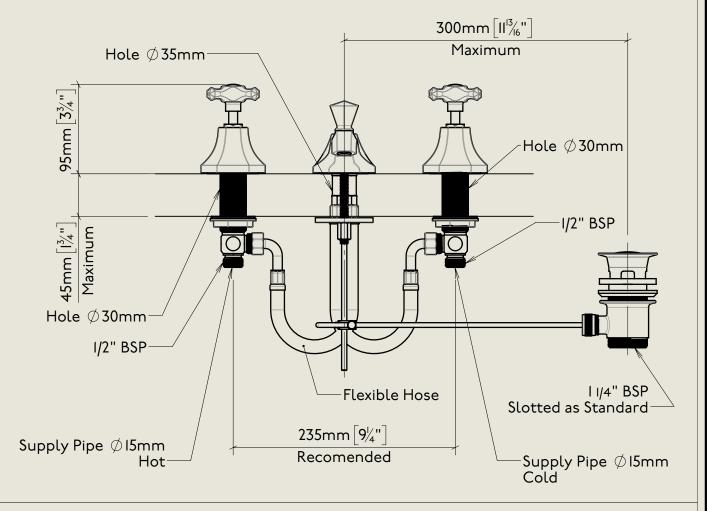

## BARBER WILSONS & CQ EST. 1905 LONDON

American adapters fitted as standard when purchased via BW&Co USA

Model No. Description XXXX-XXXX First Fix Three Hole Basin Mixer with Pop Up Waste

DI APPOINI PIENI I I O HER MALESTY OUEEN ELIZABETH II MANUFACTURE OF KITCHEN & BATHROOM TAPS & MIXERS BARBER WILSONS & CO. LTD LONDON