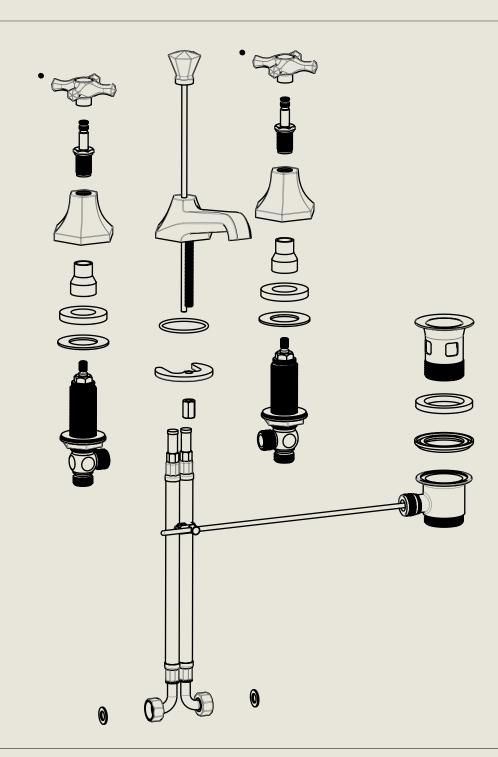

## BARBER WILSONS & CQ EST. 1905 LONDON

American adapters fitted as standard when purchased via BW&Co USA

Model No. Description Mastercraft 6455 MC6455 Complete Three Hole Basin Mixer with Pop Up Waste