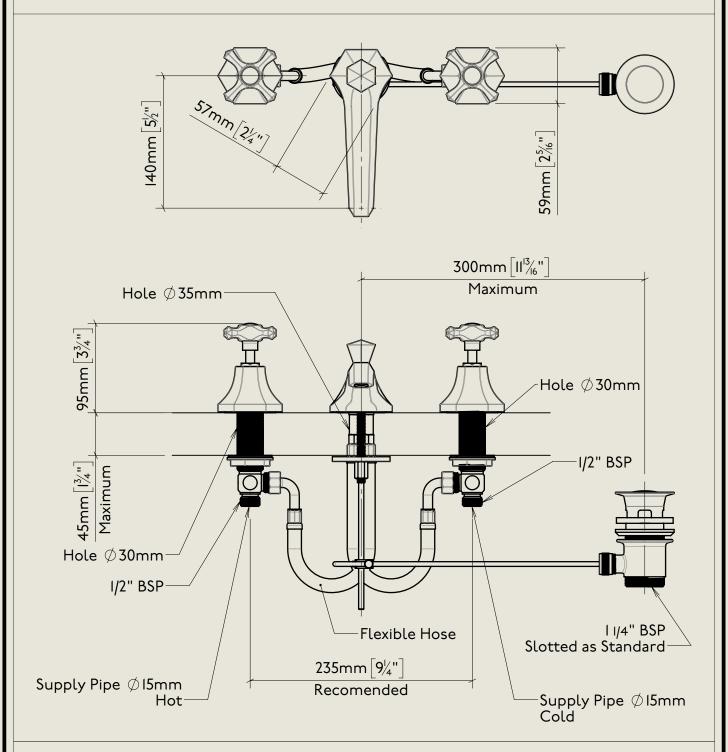

## BARBER WILSONS & CQ EST. 1905 LONDON

First Fix

Three Hole Basin Mixer with Pop Up Waste

Model No.

XXXX-XXXX

Description

DI APPOINI PIENI I I O HER MALESTY OUEEN ELIZABETH II MANUFACTURE OF KITCHEN & BATHROOM TAPS & MIXERS BARBER WILSONS & CO. LTD LONDON