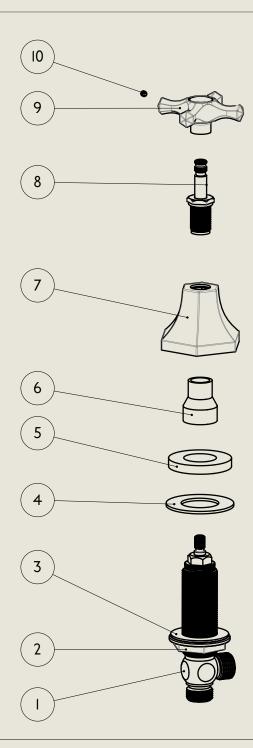

## LONDON BARBER WILSONS & CQ EST. 1905

American adapters fitted as standard when purchased via BW&Co USA

Model No.

Description

MC6455

Mastercraft 6455 Three Hole Basin Mixer with Pop Up Waste

Valve