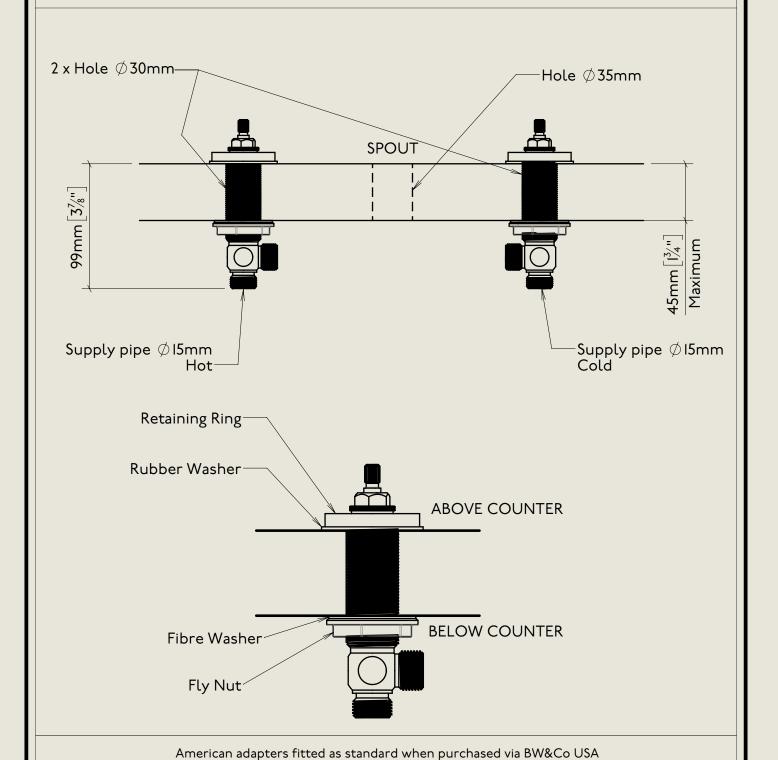

## BARBER WILSONS & CQ EST. 1905 LONDON

American adapters fitted as standard when purchased via BW&Co USA

Model No.

Description

MC6455

Mastercraft 6455 Three Hole Basin Mixer with Pop Up Waste Second Fix

BY APPOINTMENT TO HER MAJESTY QUEEN EUZABETH II MANUFACTURE OF KITCHEN & BATHROOM TAPS & MIXERS BARBER WILSONS & CO. LTD LONDON