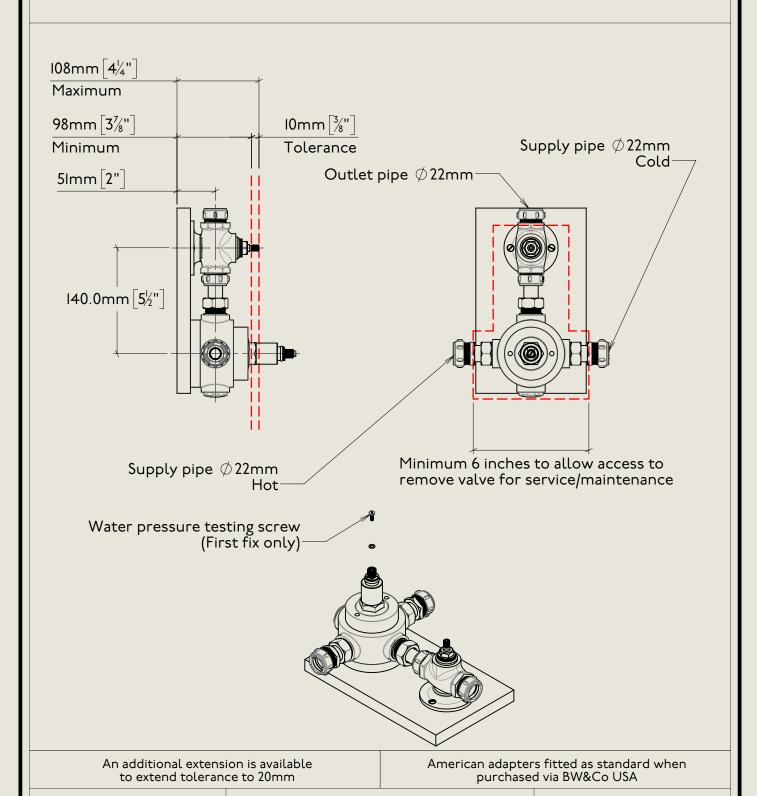

## BARBER WILSONS & CQ EST. 1905 LONDON

| An add | litional extensio | n is available |
|--------|-------------------|----------------|
| to e   | xtend tolerance   | e to 20mm      |

American adapters fitted as standard when purchased via BW&Co USA

## BARBER WILSONS & CQ EST. 1905 LONDON

First Fix

Mastercraft Lever PS53CI

MCLPS53CI

BY APPOINTMENT TO HER MALESTY QUEEN ELIZABETH II MANUFACTURE OF KITCHEN & BATHROOM TAPS & MIXERS BARBER WILSONS & CO. LTD LONDON

## BARBER WILSONS & CQ EST. 1905 LONDON

An additional extension is available to extend tolerance to 20mm

American adapters fitted as standard when purchased via BW&Co USA

MCLPS53CI

Mastercraft Lever PS53CI