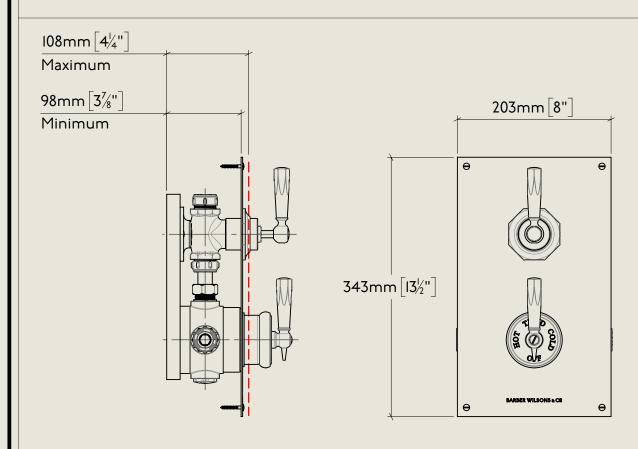

## BARBER WILSONS & CQ EST. 1905 LONDON





| An add | litional extensio | n is available |
|--------|-------------------|----------------|
| to e   | xtend tolerance   | e to 20mm      |

American adapters fitted as standard when purchased via BW&Co USA

MCLPS53CI

Mastercrtaft Lever PS53CI

Complete



## BARBER WILSONS & CQ EST. 1905 LONDON

First Fix



Mastercraft Lever PS53CI

MCLPS53CI



BY APPOINTMENT TO HER MALESTY QUEEN ELIZABETH II MANUFACTURE OF KITCHEN & BATHROOM TAPS & MIXERS BARBER WILSONS & CO. LTD LONDON

## BARBER WILSONS & CQ EST. 1905 LONDON



An additional extension is available to extend tolerance to 20mm

American adapters fitted as standard when purchased via BW&Co USA

MCLPS53CI

Mastercraft Lever PS53CI

Second Fix