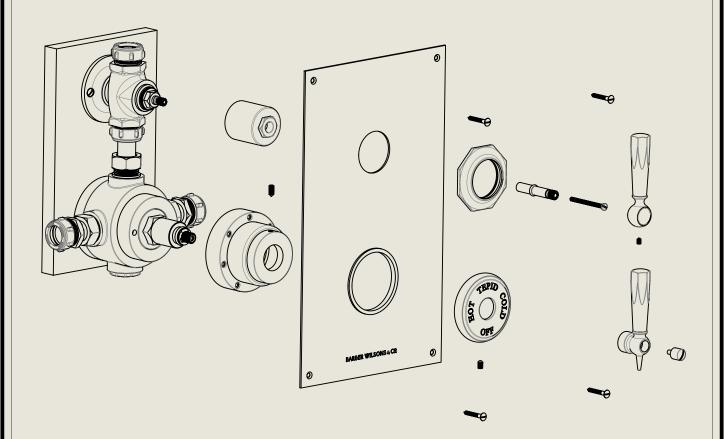

## BARBER WILSONS & CQ EST. 1905 LONDON





| An add | litional extensio | n is available |
|--------|-------------------|----------------|
| to e   | xtend tolerance   | e to 20mm      |

American adapters fitted as standard when purchased via BW&Co USA

MCLPS53CI

Mastercrtaft Lever PS53CI

Complete



## BARBER WILSONS & CQ EST. 1905 LONDON

First Fix



Mastercraft Lever PS53CI

MCLPS53CI



BY APPOINTMENT TO HER MALESTY QUEEN ELIZABETH II MANUFACTURE OF KITCHEN & BATHROOM TAPS & MIXERS BARBER WILSONS & CO. LTD LONDON

## BARBER WILSONS & CQ EST. 1905 LONDON



An additional extension is available to extend tolerance to 20mm

American adapters fitted as standard when purchased via BW&Co USA

MCLPS53CI

Mastercraft Lever PS53CI

Second Fix