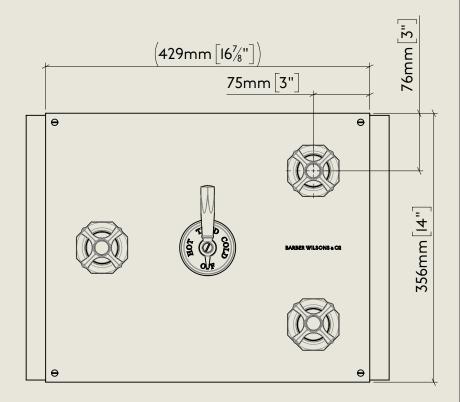

## BARBER WILSONS & CQ EST. 1905 LONDON







An additional extension is available to extend tolerance to 20mm

American adapters fitted as standard when purchased via BW&Co USA

| ı | Model No. | Description        |          |
|---|-----------|--------------------|----------|
|   | MCPS53C3  | Mastercraft PS53C3 | Complete |



## LONDON BARBER WILSONS & CQ EST. 1905



Mastercraft PS53C3

First Fix

MCPS53C3



HER MAJESTY OUEEN ELIZABETH II
MANUFACTURE OF KITCHEN & BATHROOM TAPS & MIXERS
BARBER WILSONS & CO. LTD
LONDON

## BARBER WILSONS & CQ EST. 1905 LONDON



An additional extension is available to extend tolerance to 20mm

American adapters fitted as standard when purchased via BW&Co USA

Model No.

MCPS53C3

Description

Mastercraft PS53C3

Second Fix