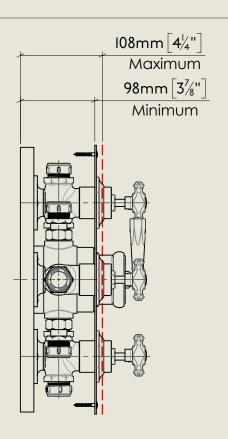

## BARBER WILSONS & CQ EST. 1905 LONDON

An additional extension is available to extend tolerance to 20mm

American adapters fitted as standard when purchased via BW&Co USA

| ı | Model No. | Description        |          |
|---|-----------|--------------------|----------|
|   | MCPS53C3  | Mastercraft PS53C3 | Complete |