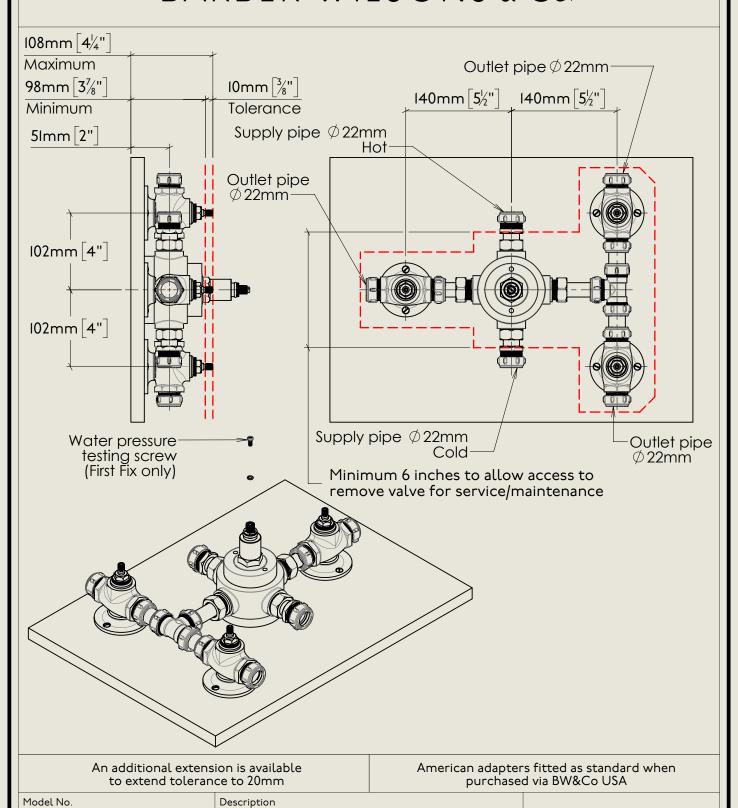

## BARBER WILSONS & CQ EST. 1905 LONDON

An additional extension is available to extend tolerance to 20mm

American adapters fitted as standard when purchased via BW&Co USA

| ı | Model No. | Description        |          |
|---|-----------|--------------------|----------|
|   | MCPS53C3  | Mastercraft PS53C3 | Complete |

## BARBER WILSONS & CQ EST. 1905 LONDON

An additional extension is available to extend tolerance to 20mm

American adapters fitted as standard when purchased via BW&Co USA

Model No.

MCPS53C3

Description

Mastercraft PS53C3