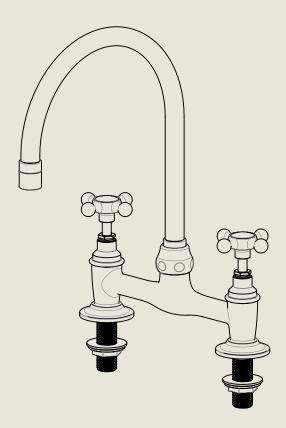

Model No. Regent 1010, 1890's Style, Flange Union R1010-1890-FL Complete

## LONDON BARBER WILSONS & CQ EST. 1905

American adapters fitted as standard when purchased via BW&Co USA

Model No.

R1010-1890-FL

Description

Regent 1010, 1890's Style, Flange Union

Fitting

## LONDON BARBER WILSONS & CQ EST. 1905

American adapters fitted as standard when purchased via BW&Co USA

Model No.

Description

R1010-1890-FL

Regent 1010, 1890's Style, Flange Union

ISO