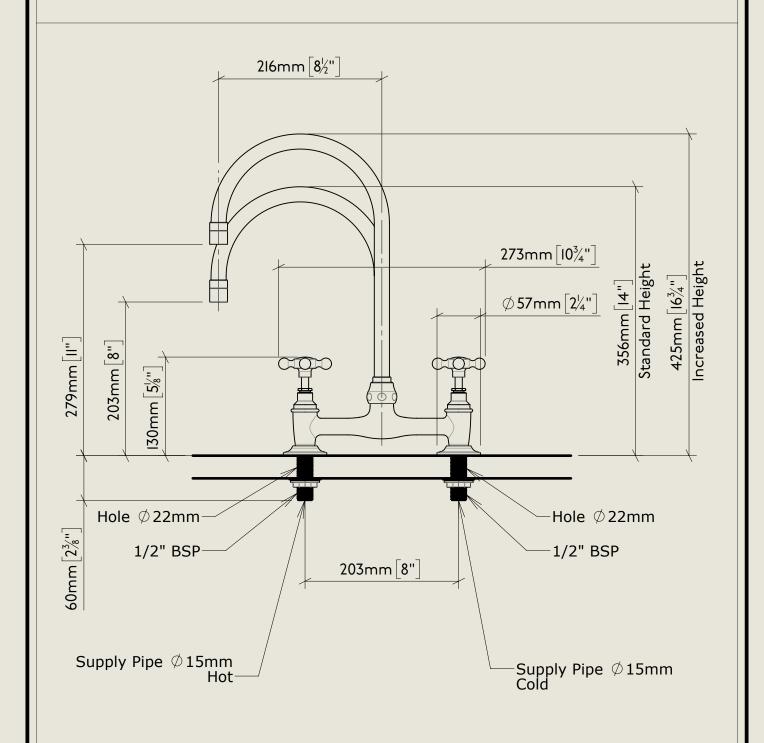

## BARBER WILSONS & CQ EST. 1905 LONDON

| 7 | American adar    | nters fitted : | as standard   | when nu  | rchased via   | BW&CO USA  |
|---|------------------|----------------|---------------|----------|---------------|------------|
| • | Allielicali adal | oters ritted a | as stariuai u | wilelibu | i Ciiaseu via | DVVXCO OSA |

Model No. Regent 1010, 1890's Style, Flange Union R1010-1890-FL Complete

## LONDON BARBER WILSONS & CQ EST. 1905

American adapters fitted as standard when purchased via BW&Co USA

Model No.

R1010-1890-FL

Description

Regent 1010, 1890's Style, Flange Union

Fitting

## LONDON BARBER WILSONS & CQ EST. 1905

American adapters fitted as standard when purchased via BW&Co USA

Model No.

Description

R1010-1890-FL

Regent 1010, 1890's Style, Flange Union

ISO