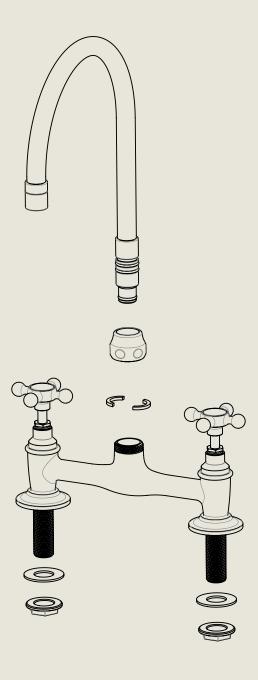

Model No. Regent 1010, 1890's Style, Flange Union R1010-1890-FL Complete

## LONDON BARBER WILSONS & CQ EST. 1905

American adapters fitted as standard when purchased via BW&Co USA

Model No.

R1010-1890-FL

Description

Regent 1010, 1890's Style, Flange Union

Fitting

## LONDON BARBER WILSONS & CQ EST. 1905

American adapters fitted as standard when purchased via BW&Co USA

Model No.

Description

R1010-1890-FL

Regent 1010, 1890's Style, Flange Union

ISO