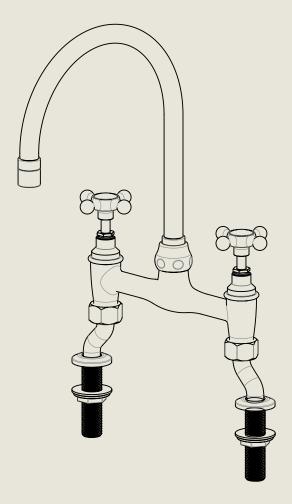

## LONDON BARBER WILSONS & CQ EST. 1905

American adapters fitted as standard when purchased via BW&Co USA

Model No.

RI010-1890-PU

Regent 1010, 1890's Style, Pillar Union

ISO