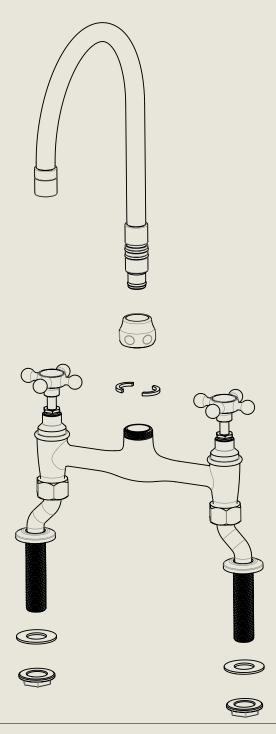

## LONDON BARBER WILSONS & CQ EST. 1905

American adapters fitted as standard when purchased via BW&Co USA

Model No.

RI010-1890-PU

Regent 1010, 1890's Style, Pillar Union

Fitting