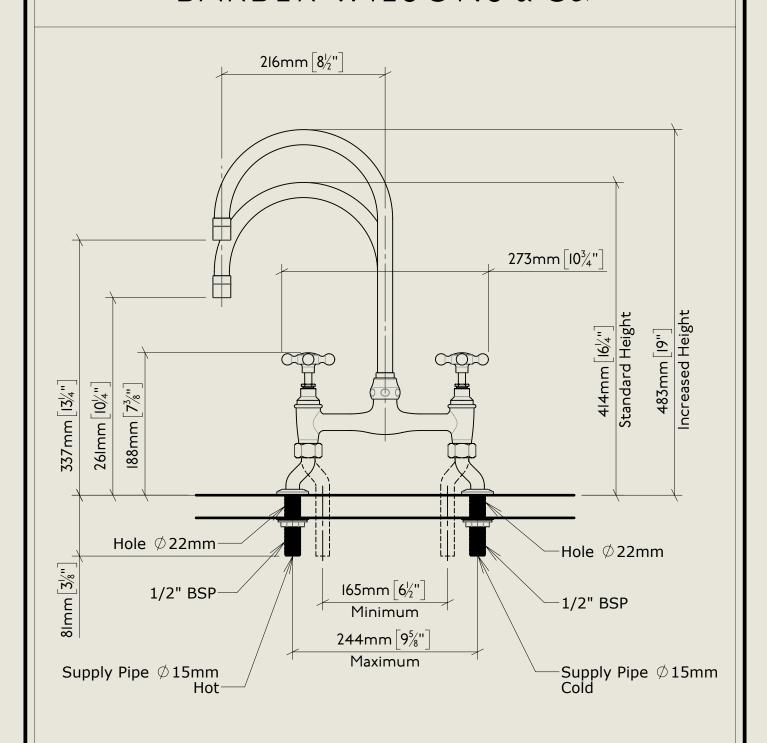

## BARBER WILSONS & CQ EST. 1905 LONDON

## American adapters fitted as standard when purchased via BW&Co USA

Model No. Description RI0I0-I890-PU Complete Regent 1010, 1890's Style, Pillar Union

BY APPOINTMENT TO HER MAJESTY OUED RUIZABETH II MANUFACTURE OF KITCHEN & BATHROOM TAPS & MIXERS BARBER WILSONS & CO. LTD LONDON

## LONDON BARBER WILSONS & CQ EST. 1905

American adapters fitted as standard when purchased via BW&Co USA

Model No.

RI010-1890-PU

Regent 1010, 1890's Style, Pillar Union

Fitting

## LONDON BARBER WILSONS & CQ EST. 1905

American adapters fitted as standard when purchased via BW&Co USA

Model No.

RI010-1890-PU

Regent 1010, 1890's Style, Pillar Union

ISO