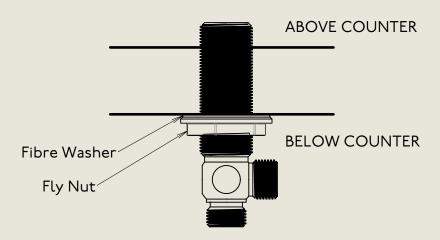

## BARBER WILSONS & CQ EST. 1905 LONDON

American adapters fitted as standard when purchased via BW&Co USA

Model No. Description 1040 1040 Deck Mount Range Below Counter Fitting

HER MAJESTY QUEEN ELIZABETH II MANUFACTURE OF KITCHEN & BATHROOM TAPS & MIXERS BARBER WILSONS & CO. LTD LONDON