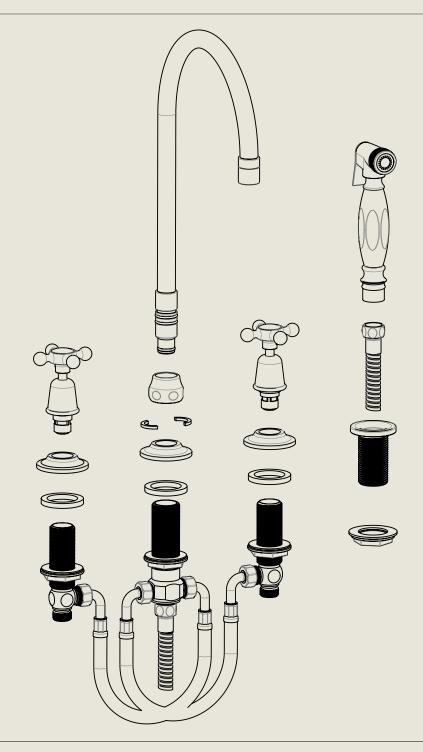

## BARBER WILSONS & CQ EST. 1905 LONDON

American adapters fitted as standard when purchased via BW&Co USA

Model No. Description RI040-I900 Iso Regent 1040, 1900's Style