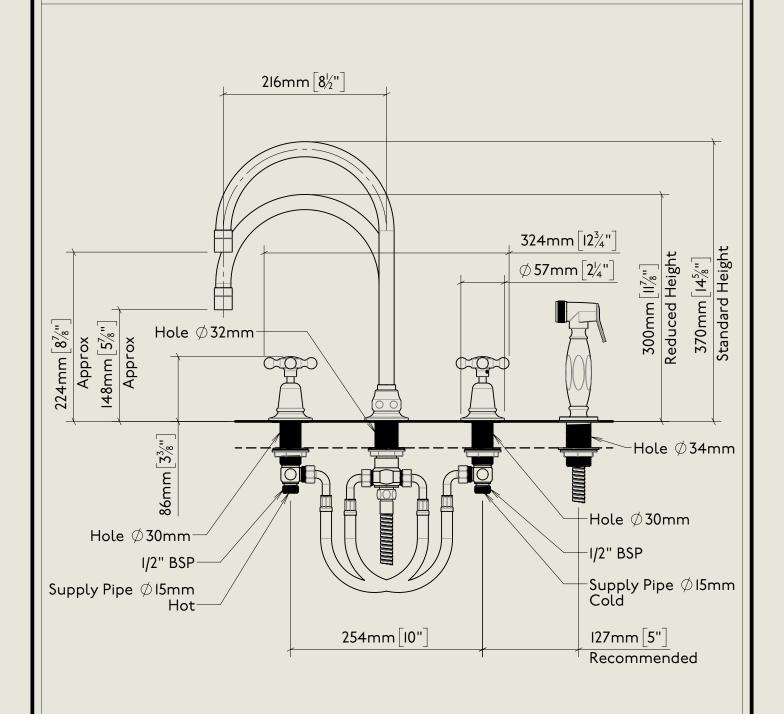

## American adapters fitted as standard when purchased via BW&Co USA

| ı | Model No.  | Description               |          |
|---|------------|---------------------------|----------|
| ı | RI040-I900 | Regent 1040, 1900's Style | Complete |
| ı |            |                           |          |