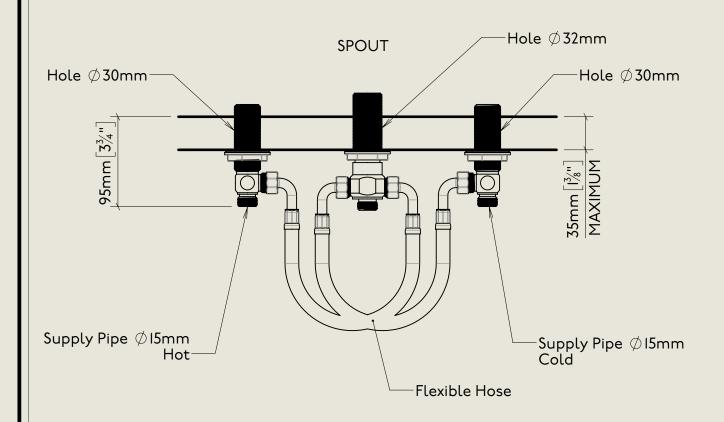

## BARBER WILSONS & CQ EST. 1905 LONDON

American adapters fitted as standard when purchased via BW&Co USA

Model No. Description 1040 1040 Deck Mount Range Below Counter Fitting

HER MAJESTY QUEEN ELIZABETH II MANUFACTURE OF KITCHEN & BATHROOM TAPS & MIXERS BARBER WILSONS & CO. LTD LONDON