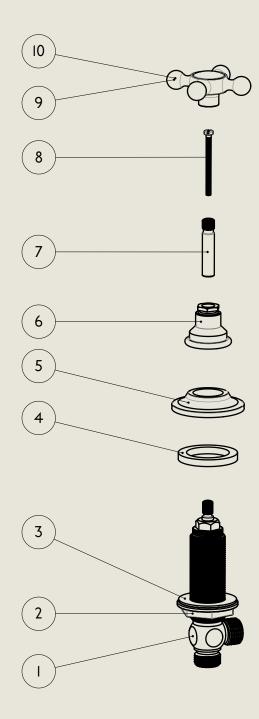

# LONDON BARBER WILSONS & CQ EST. 1905

American adapters fitted as standard when purchased via BW&Co USA

Model No.

Description

R6450-1890

Regent 6450, 1890's Style Three Hole Basin Mixer with Pop Up Waste

Valve