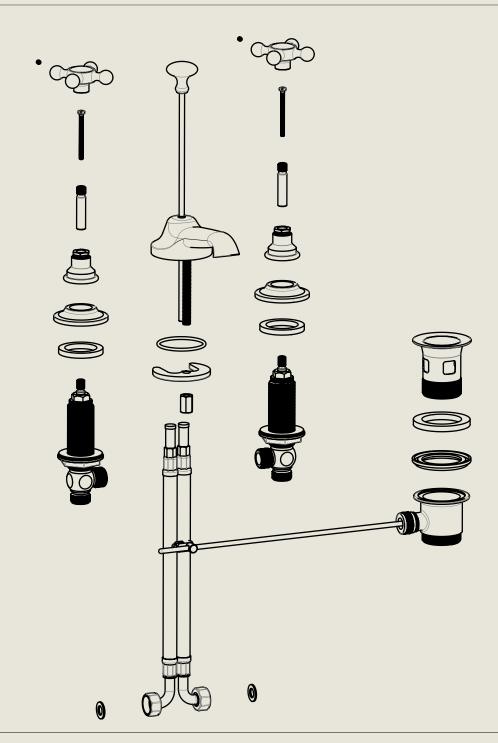

# LONDON BARBER WILSONS & CQ EST. 1905

American adapters fitted as standard when purchased via BW&Co USA

Model No.

Description

R6450-1890

Regent 6450, 1890's Style Three Hole Basin Mixer with Pop Up Waste

Valve