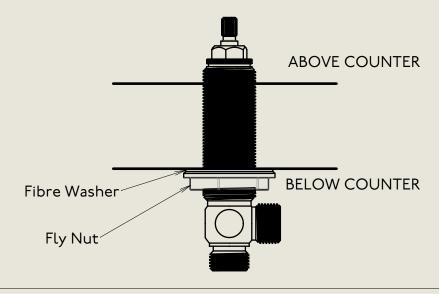

## LONDON BARBER WILSONS & CQ EST. 1905



#### American adapters fitted as standard when purchased via BW&Co USA

Model No.

R6450-1890

Regent 6450, 1890's Style
Three Hole Basin Mixer with Pop Up Waste

Complete



#### BARBER WILSONS & CQ EST. 1905 LONDON





American adapters fitted as standard when purchased via BW&Co USA

Description Model No. XXXX-XXXX First Fix Three Hole Basin Mixer with Pop Up Waste



BY APPOINTMENT TO
HER MAJESTY QUEEN ELIZABETH II
MANUFACTURE OF KITCHEN & BATHROOM TAPS & MIXERS
BARBER WILSONS & CO. LTD
LONDON

### BARBER WILSONS & CQ EST. 1905 LONDON



American adapters fitted as standard when purchased via BW&Co USA

Model No.

Description

R6450-I890

Regent 6450, 1890's Style Three Hole Basin Mixer with Pop Up Waste

Second Fix



# LONDON BARBER WILSONS & CQ EST. 1905



American adapters fitted as standard when purchased via BW&Co USA

Model No.

Description

R6450-1890

Regent 6450, 1890's Style Three Hole Basin Mixer with Pop Up Waste

Valve