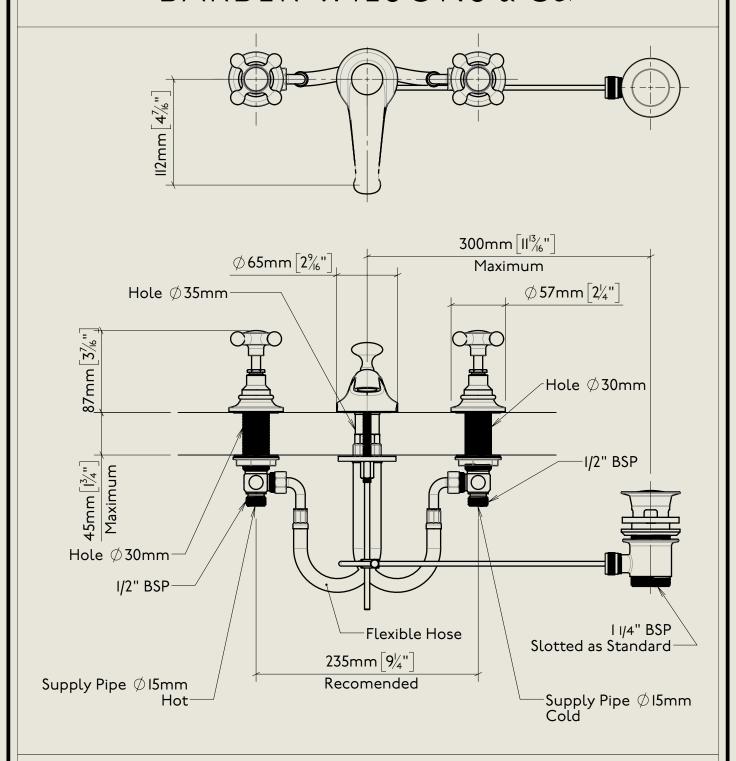

## LONDON BARBER WILSONS & CQ EST. 1905

#### American adapters fitted as standard when purchased via BW&Co USA

Model No.

R6450-1890

Regent 6450, 1890's Style
Three Hole Basin Mixer with Pop Up Waste

Complete