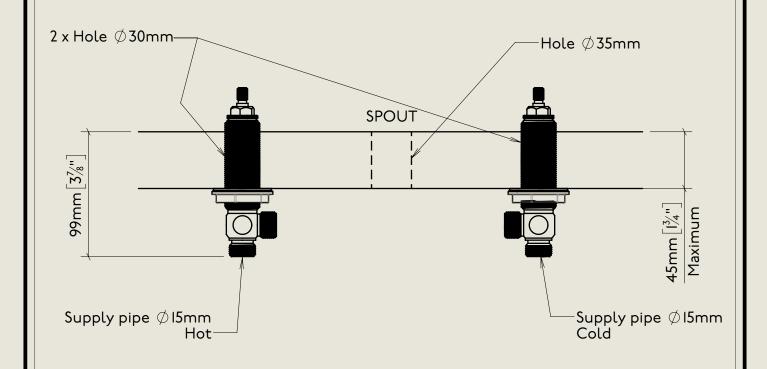

#### BARBER WILSONS & CQ EST. 1905 LONDON

American adapters fitted as standard when purchased via BW&Co USA

Description Model No. XXXX-XXXX First Fix Three Hole Basin Mixer with Pop Up Waste

BY APPOINTMENT TO
HER MAJESTY QUEEN ELIZABETH II
MANUFACTURE OF KITCHEN & BATHROOM TAPS & MIXERS
BARBER WILSONS & CO. LTD
LONDON