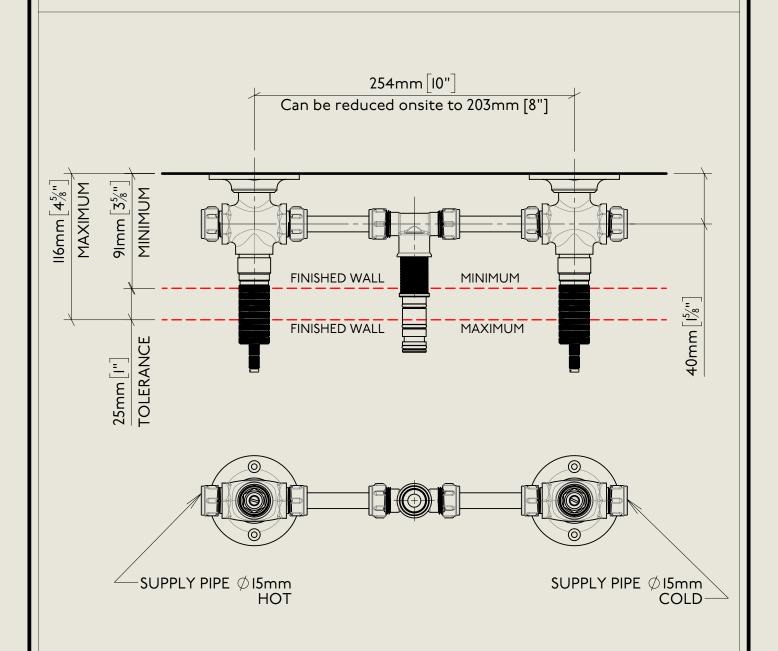

# LONDON BARBER WILSONS & CQ EST. 1905

#### American adapters fitted as standard when purchased via BW&Co USA

| ı | Model No.  | Description               |           |
|---|------------|---------------------------|-----------|
|   | R6454-I890 | REGENT 6454, 1890'S STYLE | First Fix |