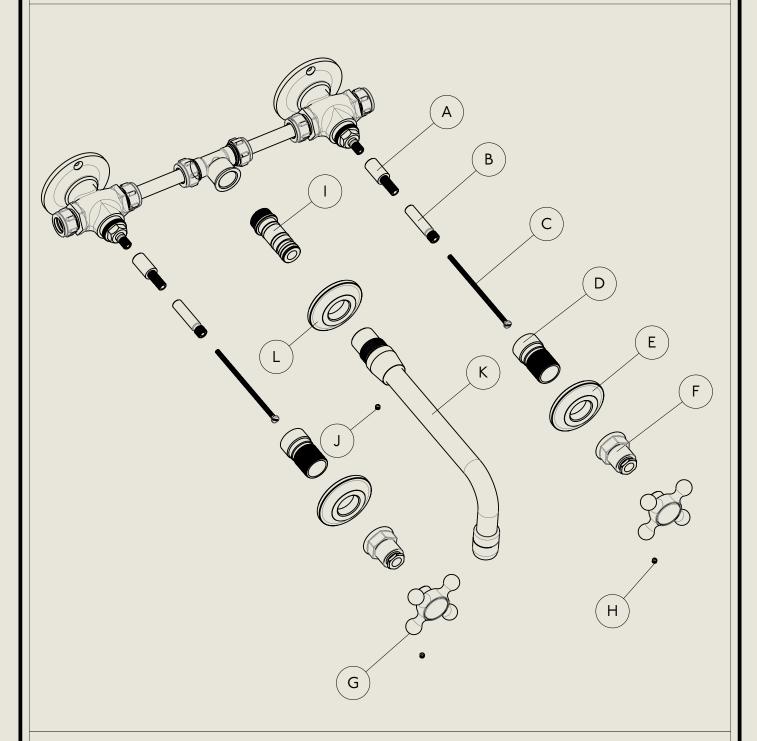

## BARBER WILSONS & CQ EST. 1905 LONDON

American adapters fitted as standard when purchased via BW&Co USA

Model No. Description R6454-I890 Regent 6454, 1890's Style Second Fix

HER MAJESTY OUEEN ELIZABETH II
MANUFACTURE OF KITCHEN & BATHROOM TAPS & MIXERS
BARBER WILSONS & CO. LTD
LONDON