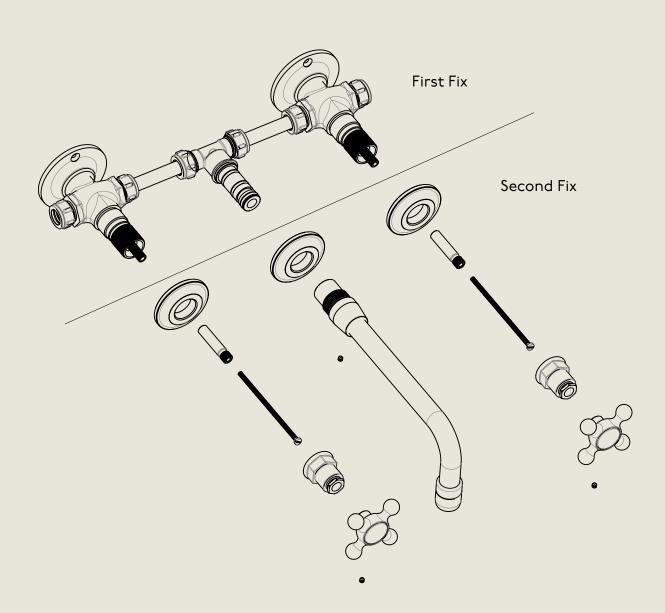

## BARBER WILSONS & CQ EST. 1905 LONDON

American adapters fitted as standard when purchased via BW&Co USA

Model No. Description R6454-I890 Regent 6454, 1890's Style Second Fix

HER MAJESTY OUEEN ELIZABETH II
MANUFACTURE OF KITCHEN & BATHROOM TAPS & MIXERS
BARBER WILSONS & CO. LTD
LONDON

## BARBER WILSONS & CQ EST. 1905 LONDON

American adapters fitted as standard when purchased via BW&Co USA

Model No. Description R6454-I890 Regent 6454, 1890's Style Instruction