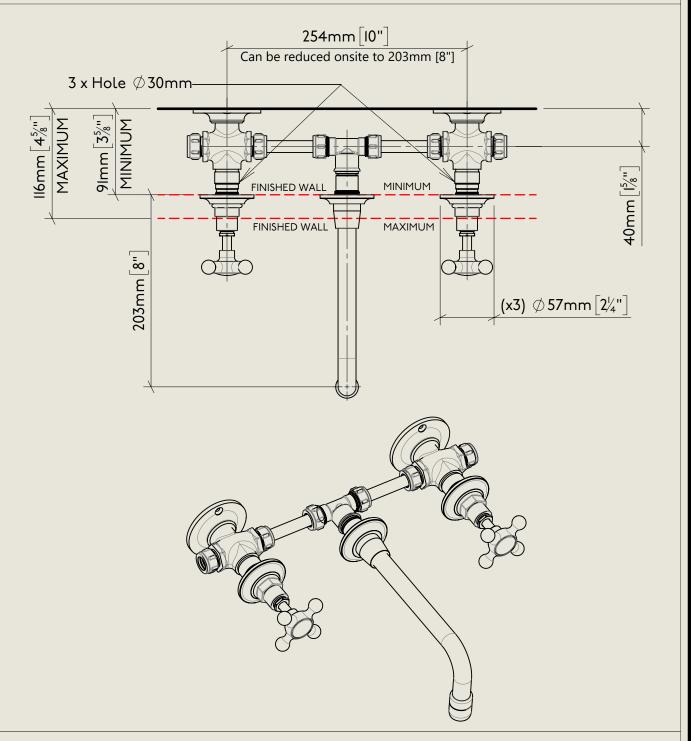

## LONDON BARBER WILSONS & CQ EST. 1905

#### American adapters fitted as standard when purchased via BW&Co USA

Model No.

R6454-I890

Description

Regent 6454, I890's Style

Complete