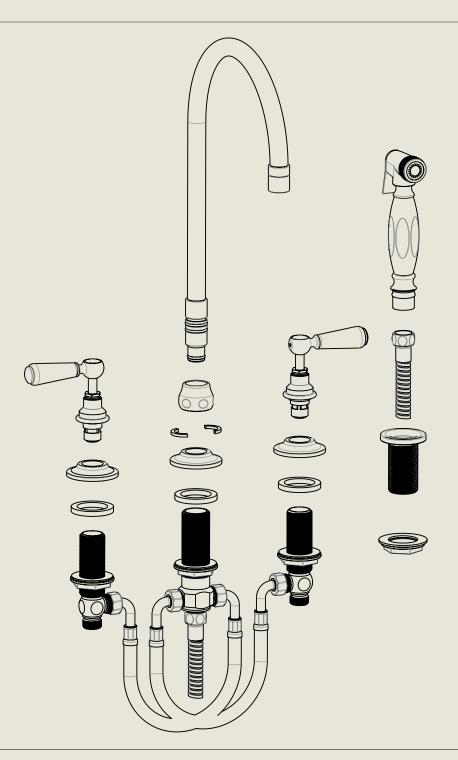

## BARBER WILSONS & CQ EST. 1905 LONDON

American adapters fitted as standard when purchased via BW&Co USA

Model No. 1040 1040 Deck Mount Range Below Counter Fitting

HER MAJESTY QUEEN ELIZABETH II MANUFACTURE OF KITCHEN & BATHROOM TAPS & MIXERS BARBER WILSONS & CO. LTD LONDON