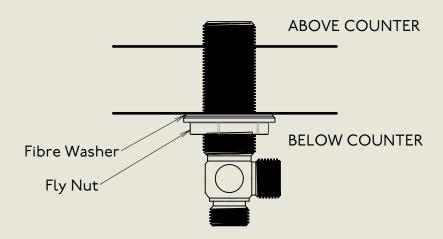

## BARBER WILSONS & CQ EST. 1905 LONDON

American adapters fitted as standard when purchased via BW&Co USA

Model No. Description RCLI040-I890 Regent China Lever 1040, 1890's Style Iso