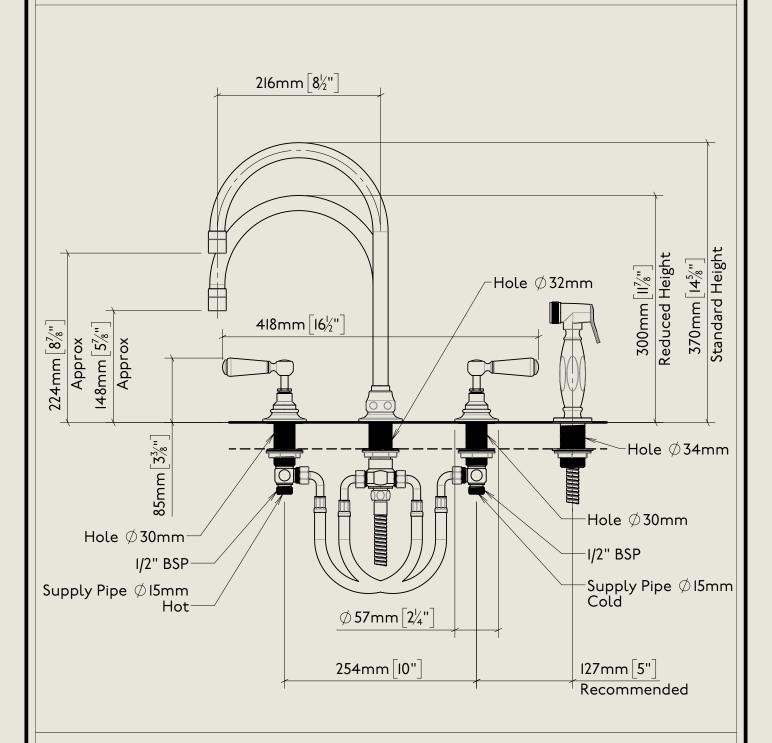

## American adapters fitted as standard when purchased via BW&Co USA

Model No. Description RCLI040-1890 Complete Regent China Lever 1040, 1890's Style