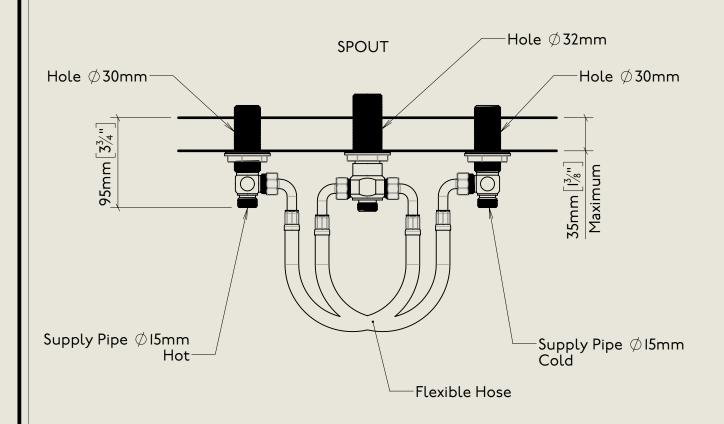

## BARBER WILSONS & CQ EST. 1905 LONDON

American adapters fitted as standard when purchased via BW&Co USA

Model No. 1040 1040 Deck Mount Range Below Counter Fitting

HER MAJESTY QUEEN ELIZABETH II MANUFACTURE OF KITCHEN & BATHROOM TAPS & MIXERS BARBER WILSONS & CO. LTD LONDON