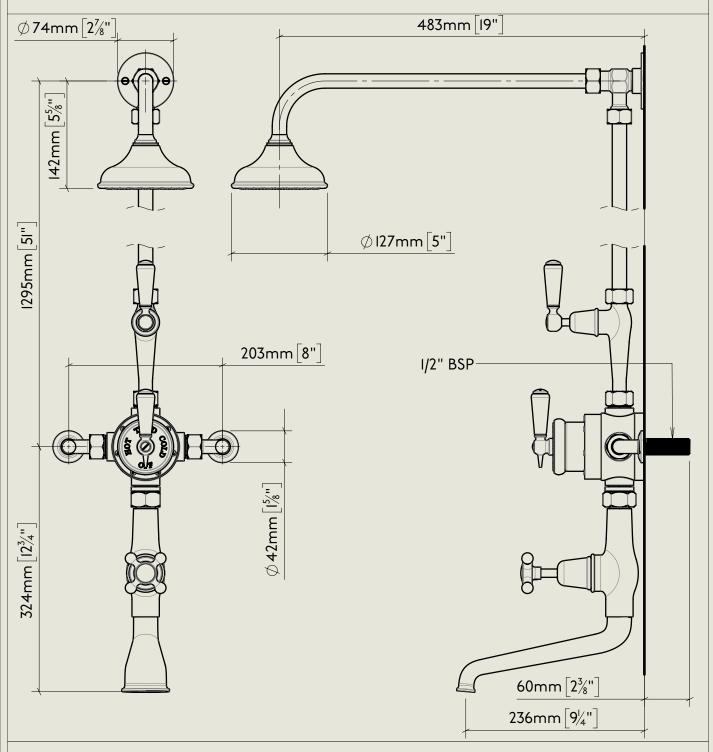

## LONDON BARBER WILSONS & CQ

EST.1905

American adapters fitted as standard when purchased via BW&Co USA

Model No.

RCL5700BA-I900

Description

Regent China Lever 5700BA, 1900's Style Exposed Thermostatic Dual Control Shower/Bath Filler, 1/2" BSP Tail Inlet

### BARBER WILSONS & CQ EST. 1905 LONDON

American adapters fitted as standard when purchased via BW&Co USA

Model No.

PS40A-PS29S / PSI0

Exposed Back Plate and Seventeen and a Half Inch Shower Arm with Fixed Drench Head Rose 5"

### BARBER WILSONS & CQ EST. 1905 LONDON

American adapters fitted as standard when purchased via BW&Co USA

Model No. Description Control Valve Exposed Shower Control Valve 1900

BY APPOINTMENT TO HER MAJESTY OUED RELIZABETH II MANUFACTURE OF KITCHEN & BATHROOM TAPS & MIXERS BARBER WILSONS & CO. LTD LONDON

# LONDON BARBER WILSONS & CQ EST. 1905

American adapters fitted as standard when purchased via BW&Co USA

Model No.

Description

Bath Filler-I900

Filler Spout