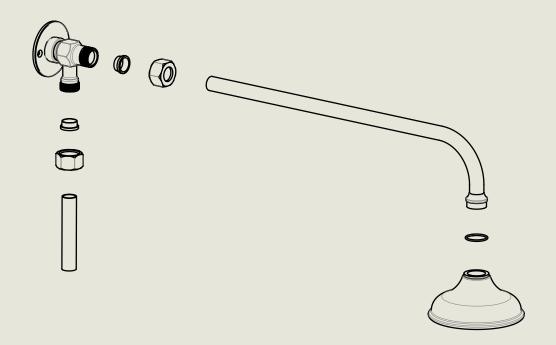

# LONDON BARBER WILSONS & CQ EST. 1905

American adapters fitted as standard when purchased via BW&Co USA

Model No.

Description

Bath Filler-I900

Filler Spout