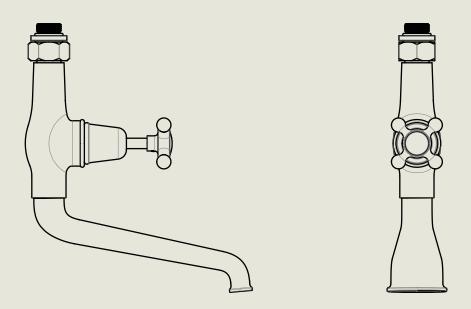

# LONDON BARBER WILSONS & CQ EST. 1905

American adapters fitted as standard when purchased via BW&Co USA

Model No.

Description

Bath Filler-I900

Filler Spout