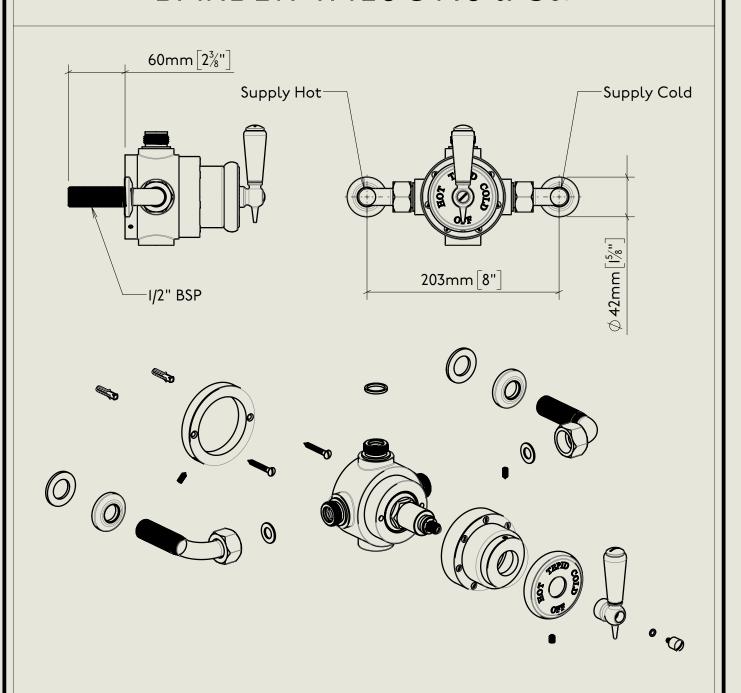

### BARBER WILSONS & CQ EST. 1905 LONDON

American adapters fitted as standard when purchased via BW&Co USA

Model No.

Description

Regent PS53 Exposed Regent Thermostatic Shower Valve, I/2" BSP Tail Inlet

Thermostat

RPS53

BY APPOINTMENT TO
HER MALESTY QUEEN ELIZABETH II
MANUFACTURE OF KITCHEN & BATHROOM TAPS & MIXERS
BARBER WILSONS & CO. LTD
LONDON

Headwork

BY APPOINTMENT TO
HER MAJESTY QUEEN ELIZABETH II
MANUFACTURE OF KITCHEN & BATHROOM TAPS & MIXERS
BARBER WILSONS & CO. LTD
LONDON