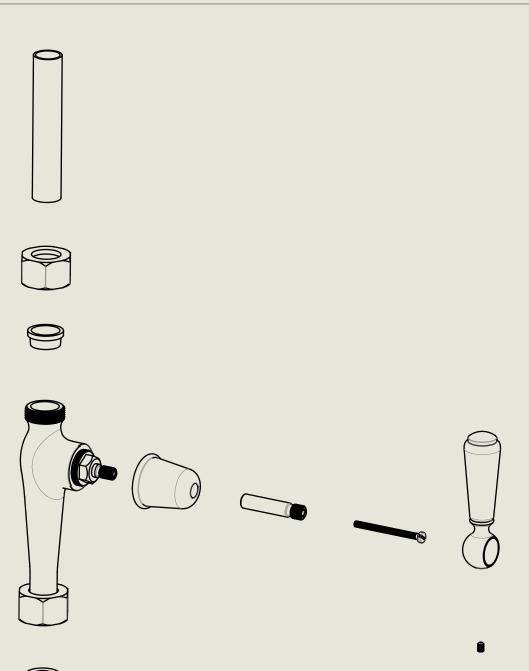

### BARBER WILSONS & CQ EST. 1905 LONDON

American adapters fitted as standard when purchased via BW&Co USA

Model No.

Description

Regent PS53 Exposed Regent Thermostatic Shower Valve, I/2" BSP Tail Inlet

Thermostat