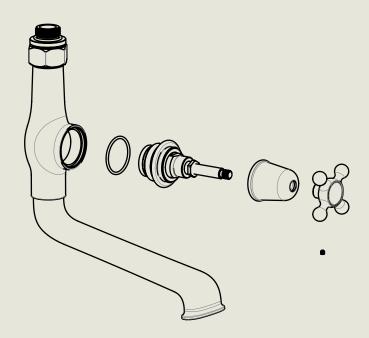

# LONDON BARBER WILSONS & CQ EST. 1905

American adapters fitted as standard when purchased via BW&Co USA

Model No.

Description

Bath Filler-I900

Filler Spout