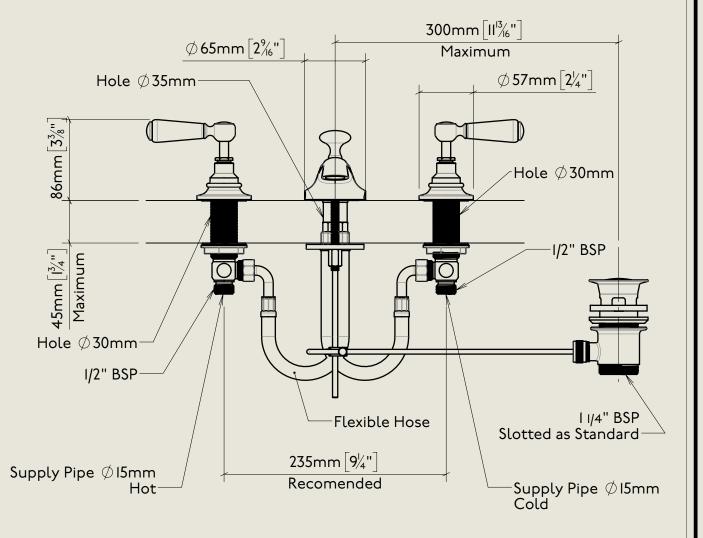

#### BARBER WILSONS & CQ EST. 1905 LONDON

American adapters fitted as standard when purchased via BW&Co USA

Description Model No. XXXX-XXXX First Fix Three Hole Basin Mixer with Pop Up Waste

BY APPOINTMENT TO
HER MAJESTY QUEEN ELIZABETH II
MANUFACTURE OF KITCHEN & BATHROOM TAPS & MIXERS
BARBER WILSONS & CO. LTD
LONDON

### BARBER WILSONS & CQ EST. 1905 LONDON

American adapters fitted as standard when purchased via BW&Co USA

Model No.

RCL6450-1890

Regent China Lever 6450, 1890's Style Three Hole Basin Mixer with Pop Up Waste