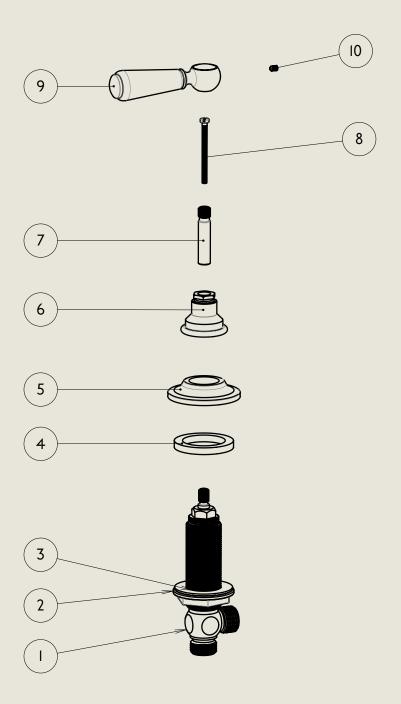

0, 1890's Style Three Hole Basin Mixer with Pop Up Waste

Complete



#### BARBER WILSONS & CQ EST. 1905 LONDON





American adapters fitted as standard when purchased via BW&Co USA

Description Model No. XXXX-XXXX First Fix Three Hole Basin Mixer with Pop Up Waste



BY APPOINTMENT TO
HER MAJESTY QUEEN ELIZABETH II
MANUFACTURE OF KITCHEN & BATHROOM TAPS & MIXERS
BARBER WILSONS & CO. LTD
LONDON

### BARBER WILSONS & CQ EST. 1905 LONDON



American adapters fitted as standard when purchased via BW&Co USA

Model No.

RCL6450-1890

Regent China Lever 6450, 1890's Style Three Hole Basin Mixer with Pop Up Waste

Second Fix



BY APPOINTMENT TO HER MAJESTY QUEEN ELIZABETH II MANUFACTURE OF KITCHEN & BATHROOM TAPS & MIXERS BARBER WILSONS & CO. LTD LONDON

# LONDON BARBER WILSONS & CQ EST. 1905



American adapters fitted as standard when purchased via BW&Co USA

Model No.

Description

RCL6450-1890

Regent China Lever 6450, 1890's Style Three Hole Basin Mixer with Pop Up Waste

Valve