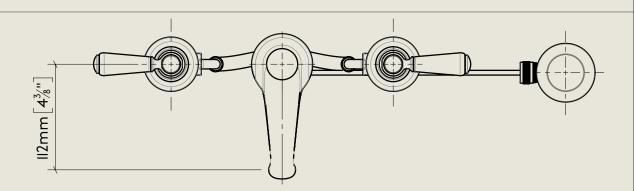

## LONDON BARBER WILSONS & CQ EST. 1905

#### American adapters fitted as standard when purchased via BW&Co USA

Model No.

Description

RCL6450-1890

Regent China Lever 6450, 1890's Style Three Hole Basin Mixer with Pop Up Waste

Complete

# LONDON BARBER WILSONS & CQ EST. 1905

American adapters fitted as standard when purchased via BW&Co USA

Model No.

Description

RCL6450-1890

Regent China Lever 6450, 1890's Style Three Hole Basin Mixer with Pop Up Waste