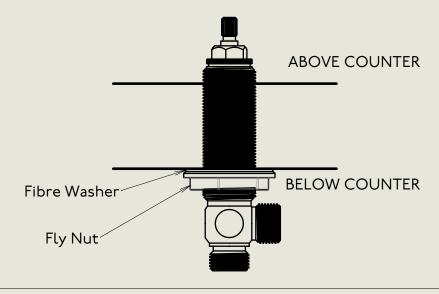

## LONDON BARBER WILSONS & CQ EST. 1905





#### American adapters fitted as standard when purchased via BW&Co USA

Model No.

Description

RCL6450-1890

Regent China Lever 6450, 1890's Style Three Hole Basin Mixer with Pop Up Waste

Complete



#### BARBER WILSONS & CQ EST. 1905 LONDON





American adapters fitted as standard when purchased via BW&Co USA

Description Model No. XXXX-XXXX First Fix Three Hole Basin Mixer with Pop Up Waste



BY APPOINTMENT TO
HER MAJESTY QUEEN ELIZABETH II
MANUFACTURE OF KITCHEN & BATHROOM TAPS & MIXERS
BARBER WILSONS & CO. LTD
LONDON

### BARBER WILSONS & CQ EST. 1905 LONDON



American adapters fitted as standard when purchased via BW&Co USA

Model No.

RCL6450-1890

Regent China Lever 6450, 1890's Style Three Hole Basin Mixer with Pop Up Waste

Second Fix



BY APPOINTMENT TO HER MAJESTY QUEEN ELIZABETH II MANUFACTURE OF KITCHEN & BATHROOM TAPS & MIXERS BARBER WILSONS & CO. LTD LONDON

# LONDON BARBER WILSONS & CQ EST. 1905



American adapters fitted as standard when purchased via BW&Co USA

Model No.

Description

RCL6450-1890

Regent C