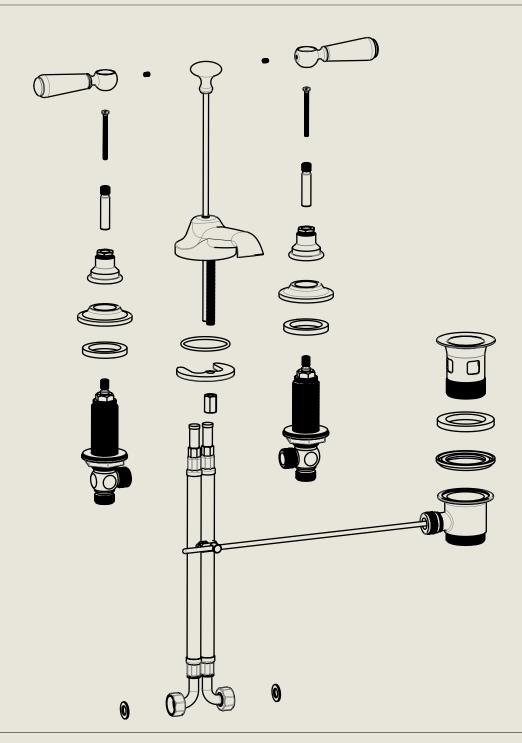

## LONDON BARBER WILSONS & CQ EST. 1905

#### American adapters fitted as standard when purchased via BW&Co USA

Model No.

Description

RCL6450-1890

Regent China Lever 6450, 1890's Style Three Hole Basin Mixer with Pop Up Waste

Complete

### BARBER WILSONS & CQ EST. 1905 LONDON

American adapters fitted as standard when purchased via BW&Co USA

Model No.

RCL6450-1890

Regent China Lever 6450, 1890's Style Three Hole Basin Mixer with Pop Up Waste

# LONDON BARBER WILSONS & CQ EST. 1905

American adapters fitted as standard when purchased via BW&Co USA

Model No.

Description

RCL6450-1890

Regent China Lever 6450, 1890's Style Three Hole Basin Mixer with Pop Up Waste