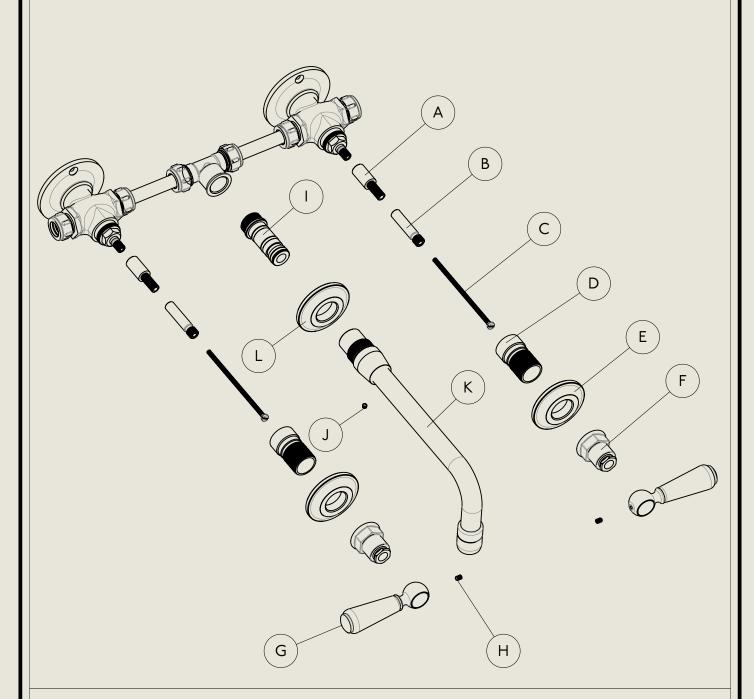

## BARBER WILSONS & CQ EST. 1905 LONDON

American adapters fitted as standard when purchased via BW&Co USA

Model No.

Description

RCL6454-1890

Regent China Lever 6454, 1890's Style

Second Fix