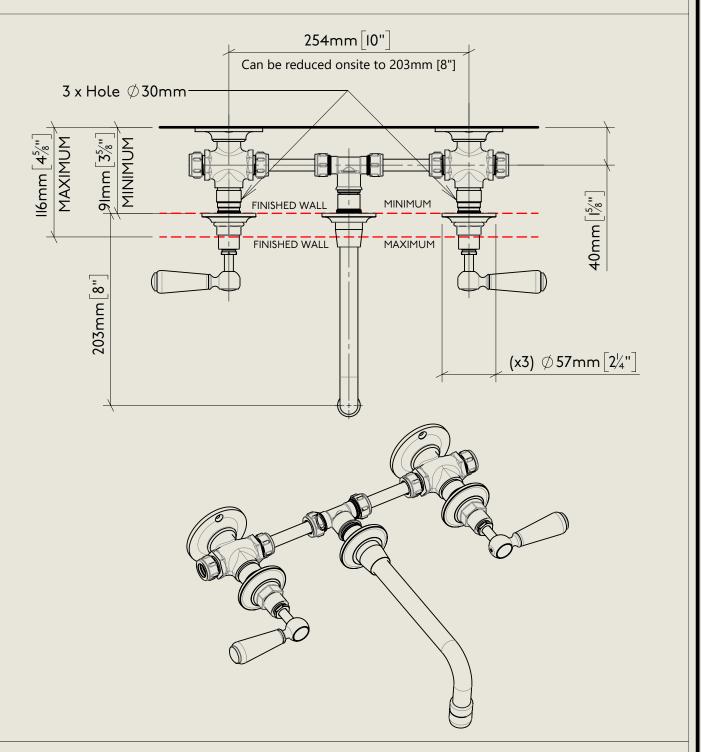

## LONDON BARBER WILSONS & CQ EST. 1905

#### American adapters fitted as standard when purchased via BW&Co USA

Model No.

RCL6454-I890

Regent China Lever 6454, I890's Style

Complete