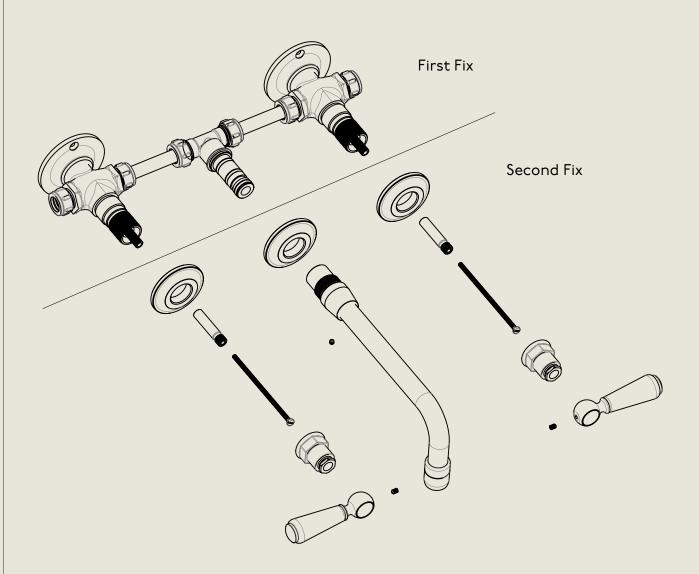

## BARBER WILSONS & CQ EST. 1905 LONDON

American adapters fitted as standard when purchased via BW&Co USA

Model No.

Description

RCL6454-1890

Regent China Lever 6454, 1890's Style

Second Fix