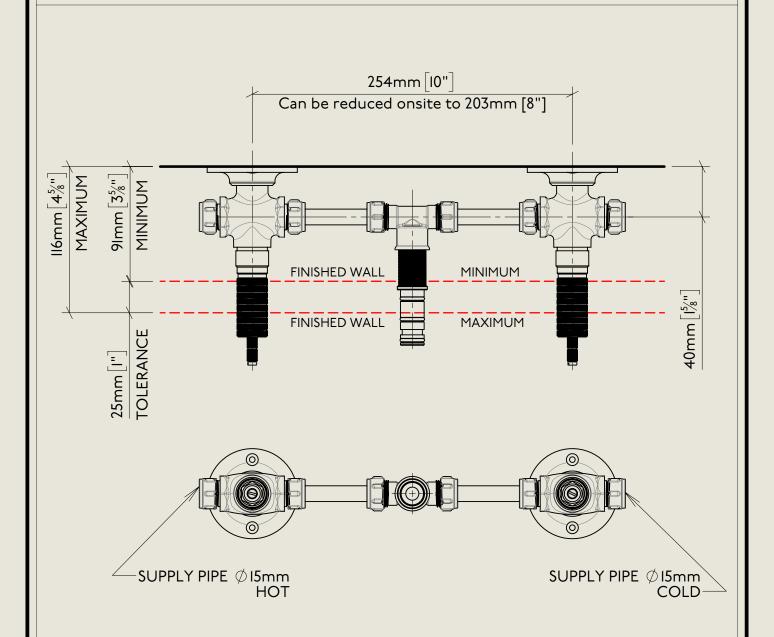

# LONDON BARBER WILSONS & CQ EST. 1905

#### American adapters fitted as standard when purchased via BW&Co USA

Model No.

RCL6454-I890

Regent China Lever 6454, I890'S STYLE

First Fix