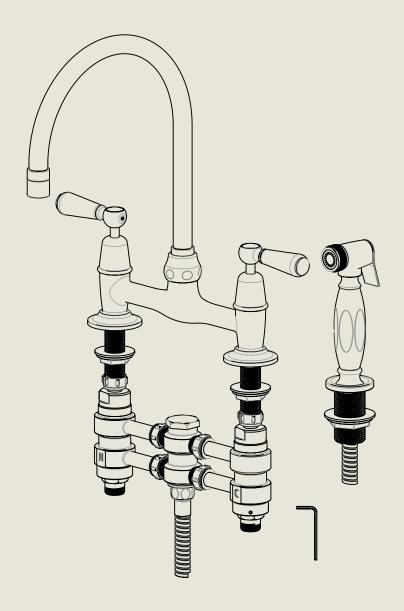

## LONDON BARBER WILSONS & CQ EST. 1905

Regent Metal Lever 1030, 1900's Style

Flange Union

Complete

Model No.

RMLI030-I900-FL

Description

BY APPOINTMENT TO HER MAJESTY OUED RUIZABETH II MANUFACTURE OF KITCHEN & BATHROOM TAPS & MIXERS BARBER WILSONS & CO. LTD LONDON

## LONDON BARBER WILSONS & CQ EST. 1905

American adapters fitted as standard when purchased via BW&Co USA

Model No.

RMLI030-I900-FL

Description

Regent Metal Lever 1030, 1900's Style Flange Union

Fitting

HER MAJESTY OUEEN ELIZABETH II
MANUFACTURE OF KITCHEN & BATHROOM TAPS & MIXERS
BARBER WILSONS & CO. LTD
LONDON

## BARBER WILSONS & CQ EST. 1905 LONDON

American adapters fitted as standard when purchased via BW&Co USA

Model No.

RMLI030-I900-FL

Regent Metal Lever 1030, 1900's Style, Flange Union

ISO