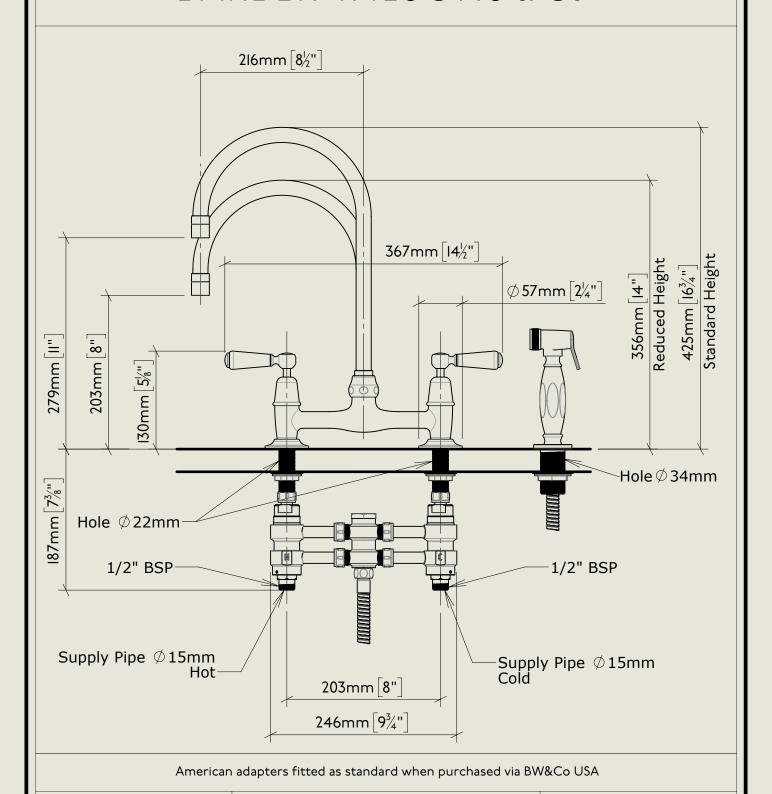

## LONDON BARBER WILSONS & CQ EST. 1905

Regent Metal Lever 1030, 1900's Style

Flange Union

Complete

Model No.

RMLI030-I900-FL

Description

BY APPOINTMENT TO HER MAJESTY OUED RUIZABETH II MANUFACTURE OF KITCHEN & BATHROOM TAPS & MIXERS BARBER WILSONS & CO. LTD LONDON

## LONDON BARBER WILSONS & CQ EST. 1905

American adapters fitted as standard when purchased via BW&Co USA

Model No.

RMLI030-I900-FL

Description

Regent Metal Lever 1030, 1900's Style Flange Union

Fitting

HER MAJESTY OUEEN ELIZABETH II
MANUFACTURE OF KITCHEN & BATHROOM TAPS & MIXERS
BARBER WILSONS & CO. LTD
LONDON

## BARBER WILSONS & CQ EST. 1905 LONDON

American adapters fitted as standard when purchased via BW&Co USA

Model No.

RMLI030-I900-FL

Regent Metal Lever 1030, 1900's Style, Flange Union

ISO