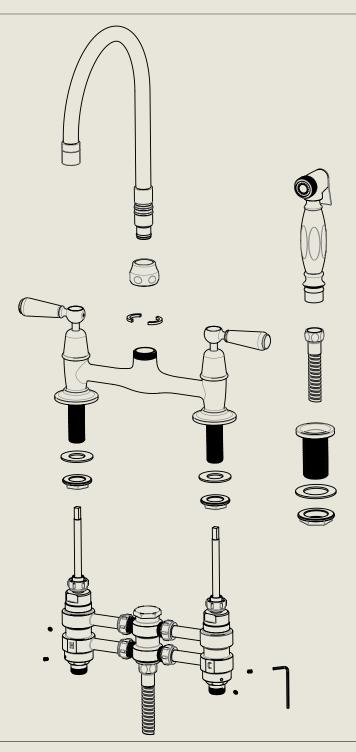

## LONDON BARBER WILSONS & CQ EST. 1905

Regent Metal Lever 1030, 1900's Style

Flange Union

Complete

Model No.

RMLI030-I900-FL

Description

BY APPOINTMENT TO HER MAJESTY OUED RUIZABETH II MANUFACTURE OF KITCHEN & BATHROOM TAPS & MIXERS BARBER WILSONS & CO. LTD LONDON

## LONDON BARBER WILSONS & CQ EST. 1905

American adapters fitted as standard when purchased via BW&Co USA

Model No.

RMLI030-I900-FL

Description

Regent Metal Lever 1030, 1900's Style Flange Union

Fitting

HER MAJESTY OUEEN ELIZABETH II
MANUFACTURE OF KITCHEN & BATHROOM TAPS & MIXERS
BARBER WILSONS & CO. LTD
LONDON

## BARBER WILSONS & CQ EST. 1905 LONDON

American adapters fitted as standard when purchased via BW&Co USA

Model No.

RMLI030-I900-FL

Regent Metal Lever 1030, 1900's Style, Flange Union

ISO