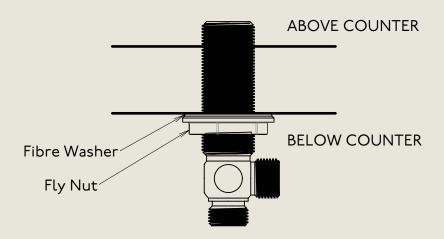

## BARBER WILSONS & CQ EST. 1905 LONDON

American adapters fitted as standard when purchased via BW&Co USA

Model No. Description 1040 1040 Deck Mount Range Below Counter Fitting

BY APPOIN MENT I O
HER MAJESTY OUEEN ELIZABETH II
MANUFACTURE OF KITCHEN & BATHROOM TAPS & MIXERS
BARBER WILSONS & CO. LTD
LONDON