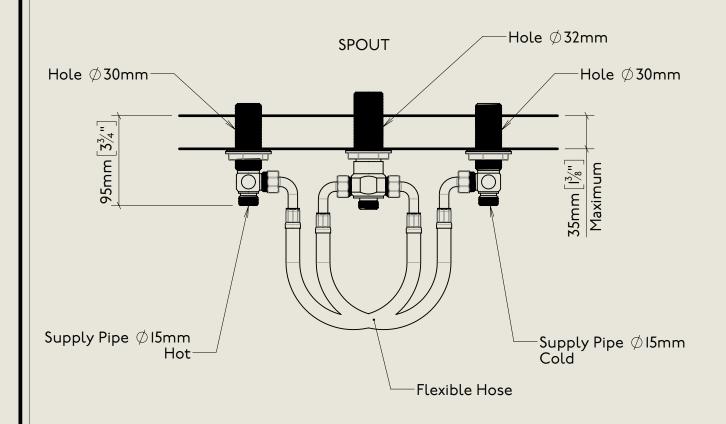

## BARBER WILSONS & CQ EST. 1905 LONDON

American adapters fitted as standard when purchased via BW&Co USA

Model No. Description 1040 1040 Deck Mount Range Below Counter Fitting

BY APPOIN MENT I O
HER MAJESTY OUEEN ELIZABETH II
MANUFACTURE OF KITCHEN & BATHROOM TAPS & MIXERS
BARBER WILSONS & CO. LTD
LONDON