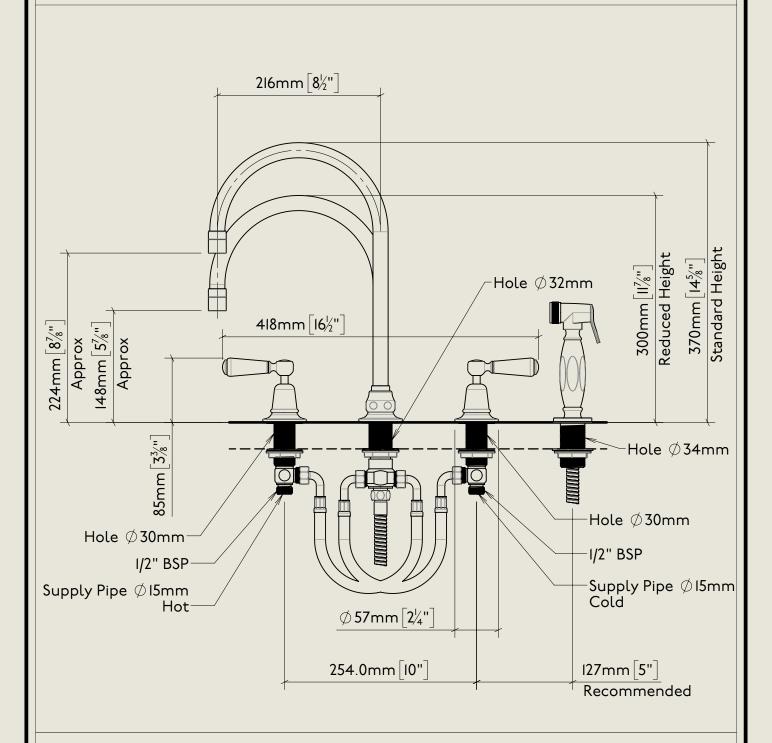

## American adapters fitted as standard when purchased via BW&Co USA

Model No. Description RMLI040-1900 Complete Regent Metal Lever 1040, 1900's Style

## LONDON BARBER WILSONS & CQ EST. 1905

American adapters fitted as standard when purchased via BW&Co USA

Model No.

RMLI040-I900

Regent Metal Lever I040, I900's Style

Iso