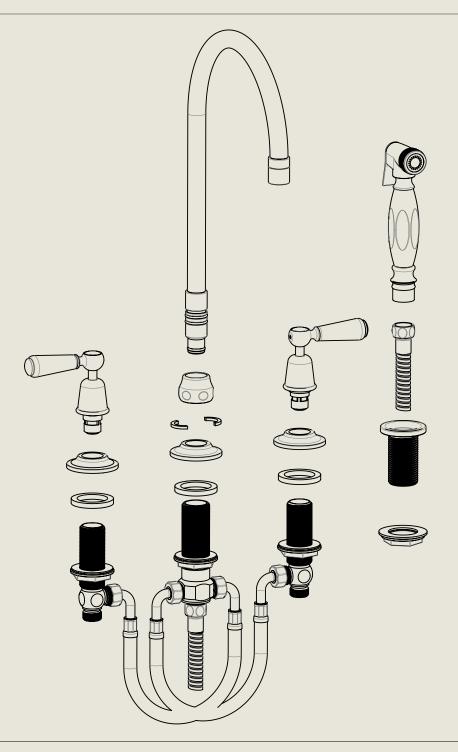

## American adapters fitted as standard when purchased via BW&Co USA

Model No. Description RMLI040-1900 Complete Regent Metal Lever 1040, 1900's Style

## LONDON BARBER WILSONS & CQ EST. 1905

American adapters fitted as standard when purchased via BW&Co USA

Model No.

RMLI040-I900

Regent Metal Lever I040, I900's Style

Iso