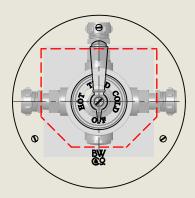

## BARBER WILSONS & CQ EST. 1905 LONDON

American adapters fitted as standard when purchased via BW&Co USA

Model No. Description RMLPS53C Regent Metal Lever PS53C Second Fix