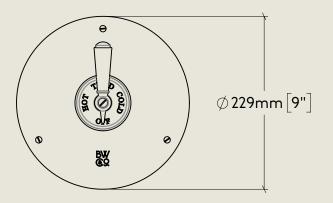

## BARBER WILSONS & CQ EST. 1905 LONDON

American adapters fitted as standard when purchased via BW&Co USA

| ı | Model No. | Description              |          |
|---|-----------|--------------------------|----------|
| ı | RMLPS53C  | Regent Metal Lever PS53C | Complete |
|   |           |                          |          |