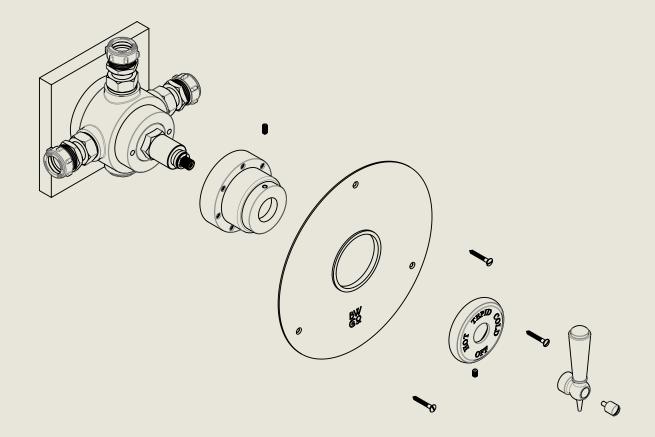

## BARBER WILSONS & CQ EST. 1905 LONDON

American adapters fitted as standard when purchased via BW&Co USA

| ı | Model No. | Description              |          |
|---|-----------|--------------------------|----------|
| ı | RMLPS53C  | Regent Metal Lever PS53C | Complete |
|   |           |                          |          |

## BARBER WILSONS & CQ EST. 1905 LONDON

American adapters fitted as standard when purchased via BW&Co USA

Model No. Description RMLPS53C Regent Metal Lever PS53C First Fix

HER MAJESTY OUEEN ELIZABETH II
MANUFACTURE OF KITCHEN & BATHROOM TAPS & MIXERS
BARBER WILSONS & CO. LTD
LONDON

## BARBER WILSONS & CQ EST. 1905 LONDON

American adapters fitted as standard when purchased via BW&Co USA

Model No. Description RMLPS53C Regent Metal Lever PS53C Second Fix