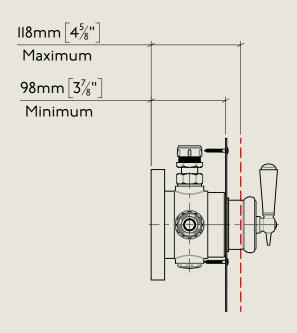

## BARBER WILSONS & CQ EST. 1905 LONDON

American adapters fitted as standard when purchased via BW&Co USA

Model No. Description RMLPS53C Regent Metal Lever PS53C First Fix

HER MAJESTY OUEEN ELIZABETH II
MANUFACTURE OF KITCHEN & BATHROOM TAPS & MIXERS
BARBER WILSONS & CO. LTD
LONDON