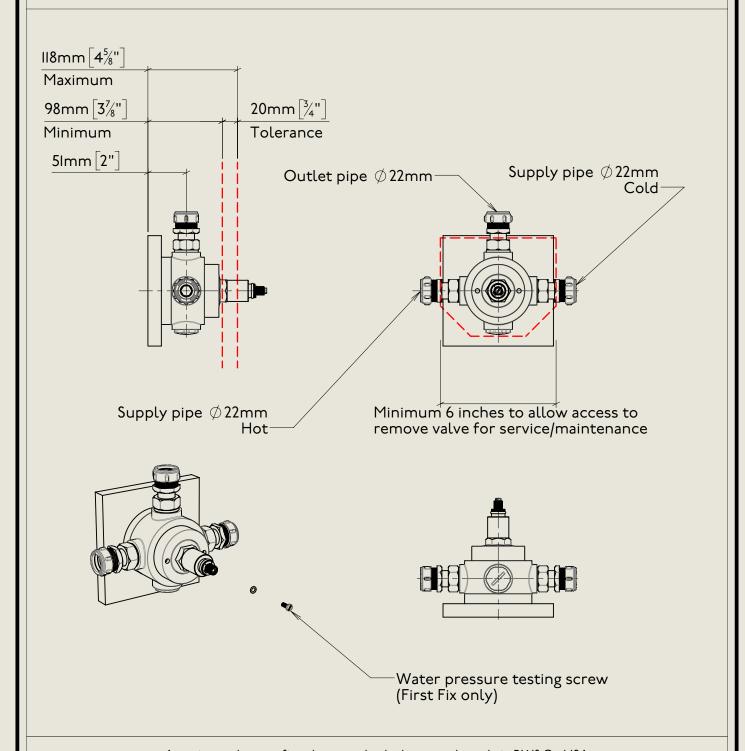

## BARBER WILSONS & CQ EST. 1905 LONDON

American adapters fitted as standard when purchased via BW&Co USA

Model No. Description RMLPS53C Regent Metal Lever PS53C First Fix

HER MAJESTY OUEEN ELIZABETH II
MANUFACTURE OF KITCHEN & BATHROOM TAPS & MIXERS
BARBER WILSONS & CO. LTD
LONDON

## BARBER WILSONS & CQ EST. 1905 LONDON

American adapters fitted as standard when purchased via BW&Co USA

Model No. Description RMLPS53C Regent Metal Lever PS53C Second Fix