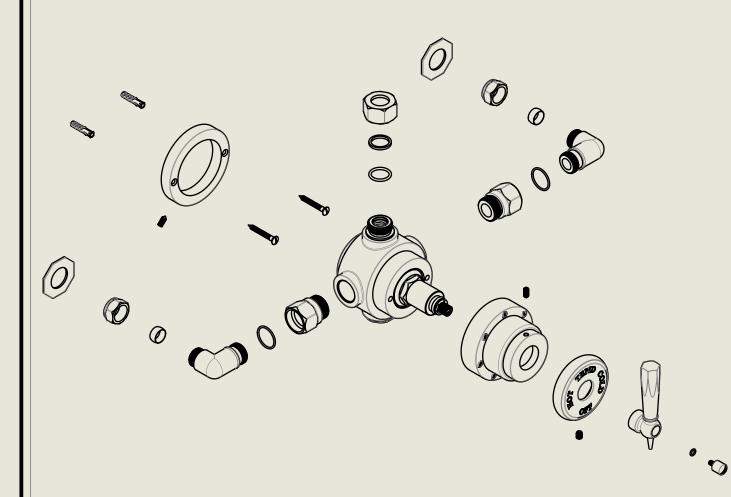

## BARBER WILSONS & CQ EST. 1905 LONDON

American adapters fitted as standard when purchased via BW&Co USA

Model No.

Description

MCPS53CU

Mastercraft PS53CU, Copper Union

Second Fix