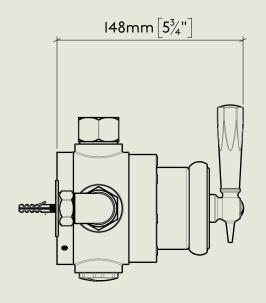

## BARBER WILSONS & CQ EST. 1905 LONDON

American adapters fitted as standard when purchased via BW&Co USA

Model No. Description MCPS53CU Mastercraft PS53CU, Copper Union Complete