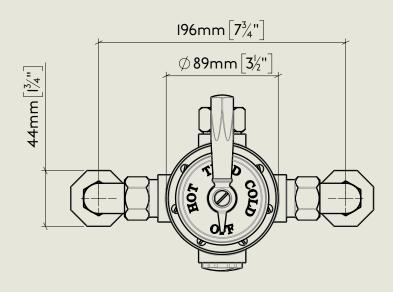

## BARBER WILSONS & CQ EST. 1905 LONDON

American adapters fitted as standard when purchased via BW&Co USA

Model No. Description MCPS53CU Mastercraft PS53CU, Copper Union Complete