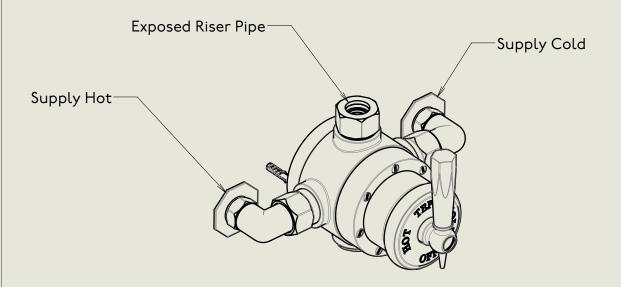

## BARBER WILSONS & CQ EST. 1905 LONDON

American adapters fitted as standard when purchased via BW&Co USA

Model No. Description MCPS53CU First Fix Mastercraft PS53CU, Copper Union

HER MAJESTY OUEN EUZABETH II