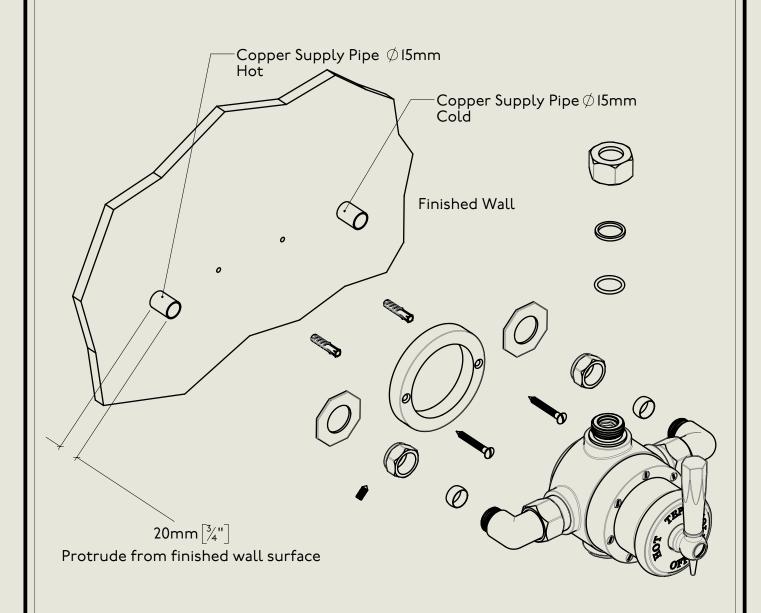

## BARBER WILSONS & CQ EST. 1905 LONDON

American adapters fitted as standard when purchased via BW&Co USA

Model No. Description MCPS53CU First Fix Mastercraft PS53CU, Copper Union

HER MAJESTY OUEN EUZABETH II