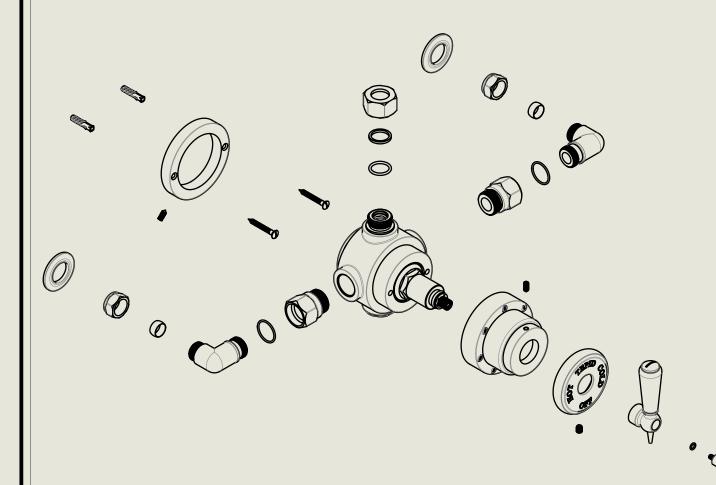

RMLPS53CU

Description

Regent Metal Lever PS53CU, Exposed Copper Union

First Fix

HER MAJESTY OUEN EUZABETH II

MANUFACTURE OF KITCHEN & BATHROOM TAPS & MIXERS
BARBER WILSONS & CO. LTD
LONDON

## BARBER WILSONS & CQ EST. 1905 LONDON

American adapters fitted as standard when purchased via BW&Co USA

Model No.

Description

RMLPS53CU

Regent Metal Lever PS53CU, Copper Union

Second Fix