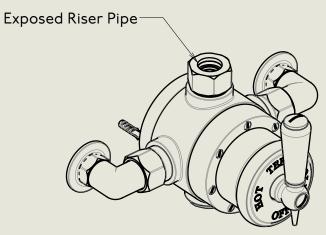

## LONDON BARBER WILSONS & CQ EST. 1905

Copper Supply Pipe Ø I5mm
Cold
Finished Wall

20mm [¾"]
Protrude from finished wall surface

American adapters fitted as standard when purchased via BW&Co USA

Model No.

RMLPS53CU

Description

Regent Metal Lever PS53CU, Exposed Copper Union

First Fix

HER MAJESTY OUEN EUZABETH II

MANUFACTURE OF KITCHEN & BATHROOM TAPS & MIXERS
BARBER WILSONS & CO. LTD
LONDON