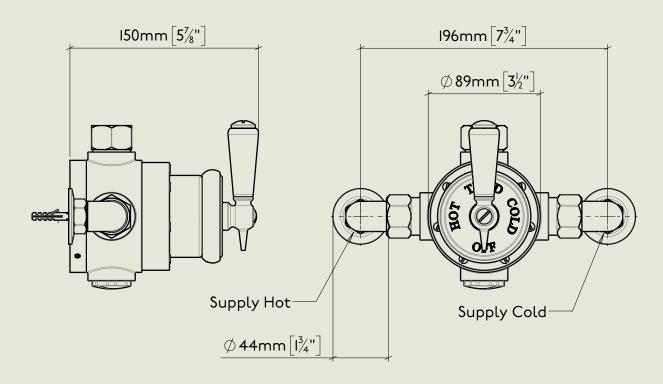

## LONDON BARBER WILSONS & CQ EST. 1905

American adapters fitted as standard when purchased via BW&Co USA

Model No.

RMLPS53CU

Regent Metal Lever PS53CU, Copper Union

Complete

## LONDON BARBER WILSONS & CQ EST. 1905

Copper Supply Pipe Ø I5mm
Cold
Finished Wall

20mm [¾"]
Protrude from finished wall surface

American adapters fitted as standard when purchased via BW&Co USA

Model No.

RMLPS53CU

Description

Regent Metal Lever PS53CU, Exposed Copper Union

First Fix

HER MAJESTY OUEN EUZABETH II

MANUFACTURE OF KITCHEN & BATHROOM TAPS & MIXERS
BARBER WILSONS & CO. LTD
LONDON

## BARBER WILSONS & CQ EST. 1905 LONDON

American adapters fitted as standard when purchased via BW&Co USA

Model No.

Description

RMLPS53CU

Regent Metal Lever PS53CU, Copper Union

Second Fix