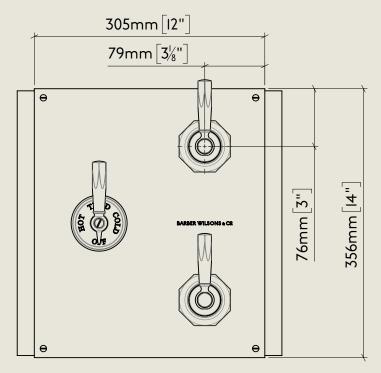

## BARBER WILSONS & CQ EST. 1905 LONDON







An additional extension is available to extend tolerance to 20mm

American adapters fitted as standard when purchased via BW&Co USA

MCLPS53C2

Mastercraft Lever PS53C2

Complete



## BARBER WILSONS & CQ EST. 1905 LONDON

First Fix



Mastercraft Lever PS53C2

MCLPS53C2



BY APPOINTMENT TO HER MALESTY OUEEN ELIZABETH II MANUFACTURE OF KITCHEN & BATHROOM TAPS & MIXERS BARBER WILSONS & CO. LTD LONDON

## LONDON BARBER WILSONS & CQ EST. 1905



An additional extension is available to extend tolerance to 20mm

American adapters fitted as standard when purchased via BW&Co USA

MCLPS53C2

Mastercraft Lever PS53C2

Second Fix