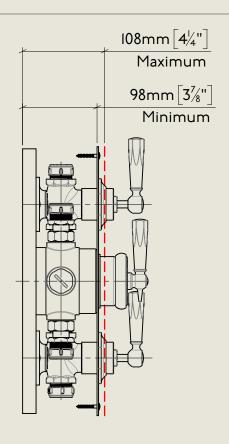

## BARBER WILSONS & CQ EST. 1905 LONDON

First Fix

Mastercraft Lever PS53C2

MCLPS53C2

BY APPOINTMENT TO HER MALESTY OUEEN ELIZABETH II MANUFACTURE OF KITCHEN & BATHROOM TAPS & MIXERS BARBER WILSONS & CO. LTD LONDON