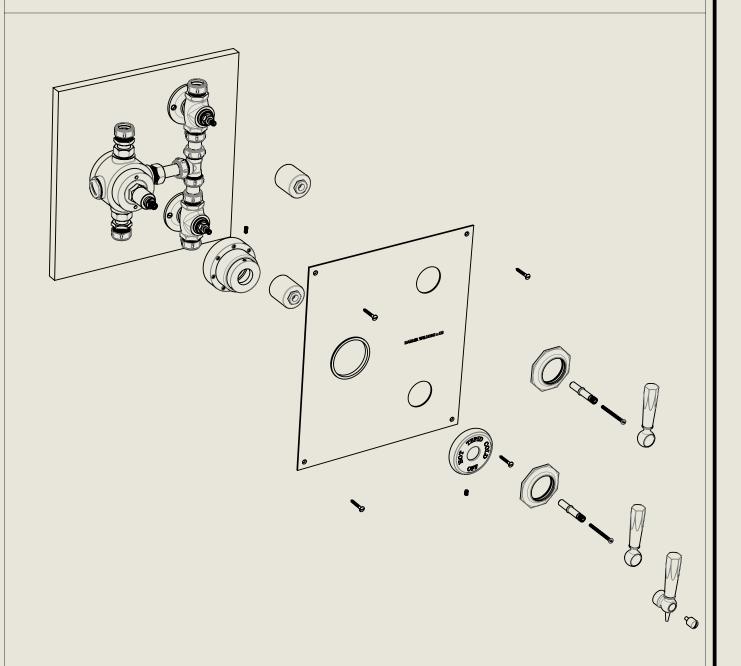

## BARBER WILSONS & CQ EST. 1905 LONDON







An additional extension is available to extend tolerance to 20mm

American adapters fitted as standard when purchased via BW&Co USA

MCLPS53C2

Mastercraft Lever PS53C2

Complete



## BARBER WILSONS & CQ EST. 1905 LONDON

First Fix



Mastercraft Lever PS53C2

MCLPS53C2



BY APPOINTMENT TO HER MALESTY OUEEN ELIZABETH II MANUFACTURE OF KITCHEN & BATHROOM TAPS & MIXERS BARBER WILSONS & CO. LTD LONDON

## LONDON BARBER WILSONS & CQ EST. 1905



An additional extension is available to extend tolerance to 20mm

American adapters fitted as standard when purchased via BW&Co USA

MCLPS53C2

Mastercraft Lever PS53C2

Second Fix