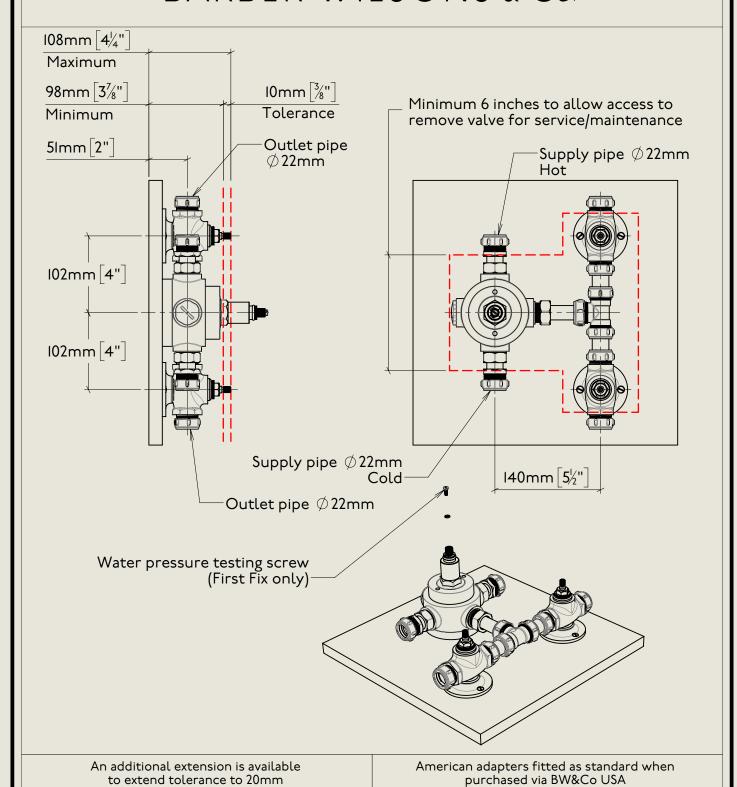

## BARBER WILSONS & CQ EST. 1905 LONDON

An additional extension is available to extend tolerance to 20mm

American adapters fitted as standard when purchased via BW&Co USA

MCLPS53C2

Mastercraft Lever PS53C2

## LONDON BARBER WILSONS & CQ EST. 1905

An additional extension is available to extend tolerance to 20mm

American adapters fitted as standard when purchased via BW&Co USA

MCLPS53C2

Mastercraft Lever PS53C2