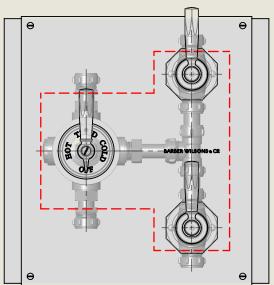

## BARBER WILSONS & CQ EST. 1905 LONDON







An additional extension is available to extend tolerance to 20mm

American adapters fitted as standard when purchased via BW&Co USA

MCLPS53C2

Mastercraft Lever PS53C2

Complete



## BARBER WILSONS & CQ EST. 1905 LONDON

First Fix



Mastercraft Lever PS53C2

MCLPS53C2



BY APPOINTMENT TO HER MALESTY OUEEN ELIZABETH II MANUFACTURE OF KITCHEN & BATHROOM TAPS & MIXERS BARBER WILSONS & CO. LTD LONDON

## LONDON BARBER WILSONS & CQ EST. 1905



An additional extension is available to extend tolerance to 20mm

American adapters fitted as standard when purchased via BW&Co USA

MCLPS53C2

Mastercraft Lever PS53C2

Second Fix