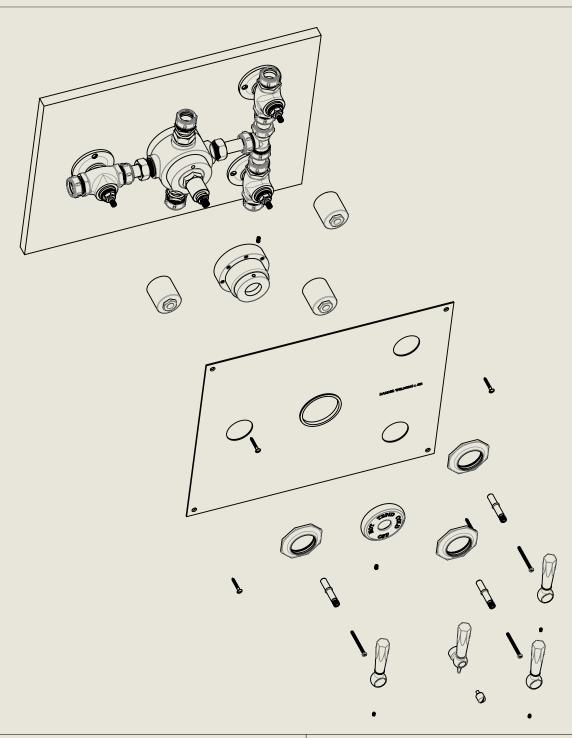

## BARBER WILSONS & CQ EST. 1905 LONDON

An additional extension is available to extend tolerance to 20mm

American adapters fitted as standard when purchased via BW&Co USA

MCLPS53C3

Mastercraft Lever PS53C3

Complete

## BARBER WILSONS & CQ EST. 1905 LONDON

First Fix

Mastercraft Lever PS53C3

MCLPS53C3

HER MAJESTY OUEEN ELIZABETH II
MANUFACTURE OF KITCHEN & BATHROOM TAPS & MIXERS
BARBER WILSONS & CO. LTD
LONDON

Second Fix