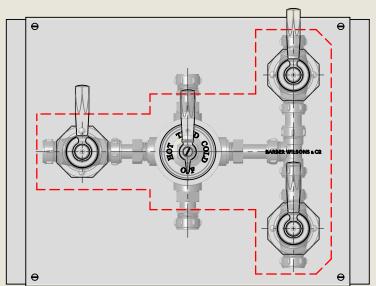

## BARBER WILSONS & CQ EST. 1905 LONDON







An additional extension is available to extend tolerance to 20mm

American adapters fitted as standard when purchased via BW&Co USA

MCLPS53C3

Mastercraft Lever PS53C3

Complete



## BARBER WILSONS & CQ EST. 1905 LONDON

First Fix



Mastercraft Lever PS53C3

MCLPS53C3



HER MAJESTY OUEEN ELIZABETH II
MANUFACTURE OF KITCHEN & BATHROOM TAPS & MIXERS
BARBER WILSONS & CO. LTD
LONDON

## BARBER WILSONS & CQ EST. 1905 LONDON



An additional extension is available to extend tolerance to 20mm

American adapters fitted as standard when purchased via BW&Co USA

MCLPS53C3

Mastercraft Lever PS53C3

Second Fix