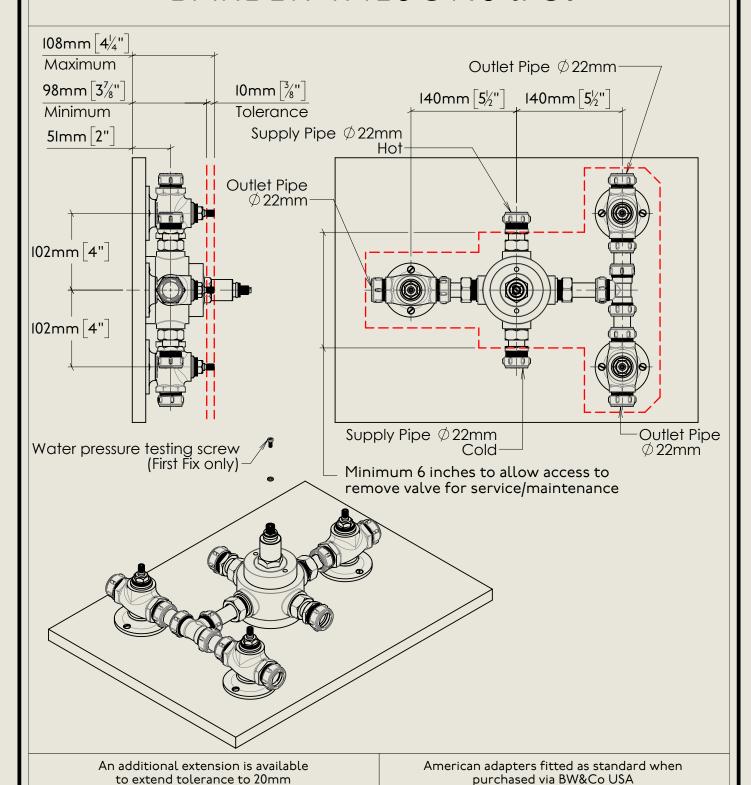

## BARBER WILSONS & CQ EST. 1905 LONDON

An additional extension is available to extend tolerance to 20mm

American adapters fitted as standard when purchased via BW&Co USA

MCLPS53C3

Mastercraft Lever PS53C3