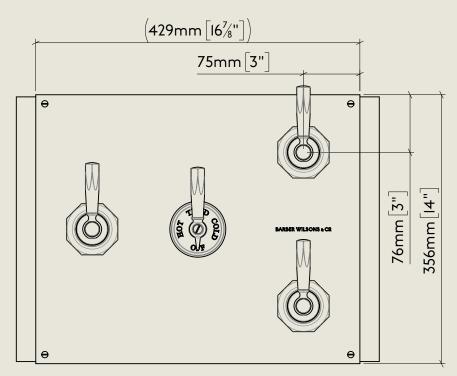

## BARBER WILSONS & CQ EST. 1905 LONDON







An additional extension is available to extend tolerance to 20mm

American adapters fitted as standard when purchased via BW&Co USA

MCLPS53C3

Mastercraft Lever PS53C3

Complete



## BARBER WILSONS & CQ EST. 1905 LONDON

First Fix



Mastercraft Lever PS53C3

MCLPS53C3



HER MAJESTY OUEEN ELIZABETH II
MANUFACTURE OF KITCHEN & BATHROOM TAPS & MIXERS
BARBER WILSONS & CO. LTD
LONDON

## BARBER WILSONS & CQ EST. 1905 LONDON



An additional extension is available to extend tolerance to 20mm

American adapters fitted as standard when purchased via BW&Co USA

MCLPS53C3

Mastercraft Lever PS53C3

Second Fix