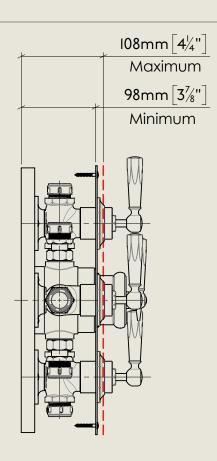

## BARBER WILSONS & CQ EST. 1905 LONDON

First Fix

Mastercraft Lever PS53C3

MCLPS53C3

HER MAJESTY OUEEN ELIZABETH II
MANUFACTURE OF KITCHEN & BATHROOM TAPS & MIXERS
BARBER WILSONS & CO. LTD
LONDON