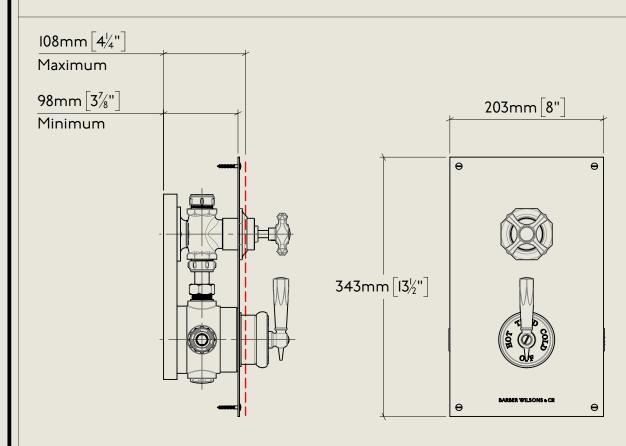

## LONDON BARBER WILSONS & CQ EST. 1905

Mastercraft PS53CI

First Fix

MCPS53CI

DI APPOINI PIENI TO HER MALESTY OUEN ELIZABETH II MANUFACTURE OF KITCHEN & BATHROOM TAPS & MIXERS BARBER WILSONS & CO. LTD LONDON