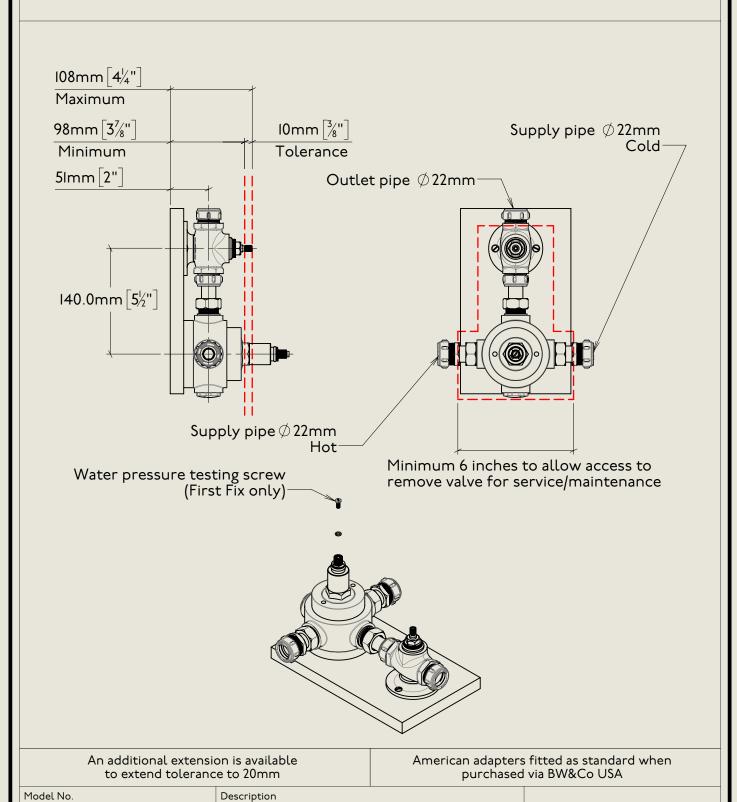

## BARBER WILSONS & CQ EST. 1905 LONDON

| An additional extension is available to extend tolerance to 20mm |             | American adapters fitted as standard when purchased via BW&Co USA |  |
|------------------------------------------------------------------|-------------|-------------------------------------------------------------------|--|
|                                                                  | Description |                                                                   |  |

Model No. Description MCPS53CI Mastercraft PS53CI Complete

## BARBER WILSONS & CQ EST. 1905 LONDON

| An additional | l extension i | s available |
|---------------|---------------|-------------|
| to extend     | tolerance to  | 20mm        |

American adapters fitted as standard when purchased via BW&Co USA