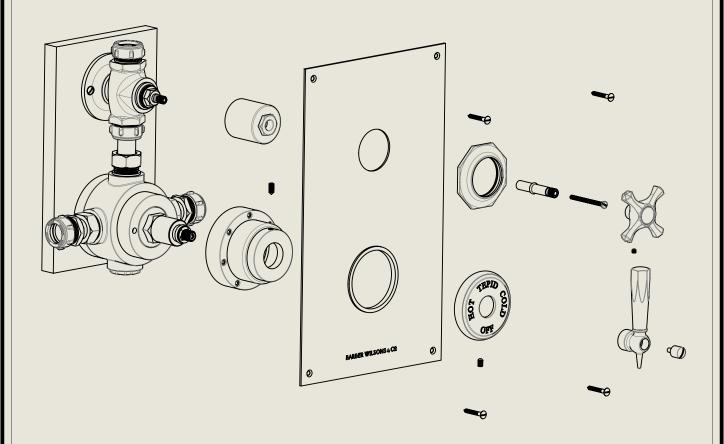

Model No. Description MCPS53CI Mastercraft PS53CI Complete

## LONDON BARBER WILSONS & CQ EST. 1905

Mastercraft PS53CI

First Fix

MCPS53CI

DI APPOINI PIENI TO HER MALESTY OUEN ELIZABETH II MANUFACTURE OF KITCHEN & BATHROOM TAPS & MIXERS BARBER WILSONS & CO. LTD LONDON

Model No.

Description

MCPS53CI

Mastercraft PS53CI

Second Fix