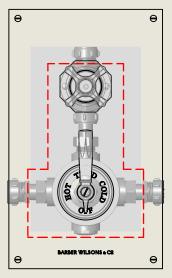

## BARBER WILSONS & CQ EST. 1905 LONDON





| An additional extension is available to extend tolerance to 20mm |             | American adapters fitted as standard when purchased via BW&Co USA |  |
|------------------------------------------------------------------|-------------|-------------------------------------------------------------------|--|
|                                                                  | Description |                                                                   |  |

Model No. Description MCPS53CI Mastercraft PS53CI Complete



## LONDON BARBER WILSONS & CQ EST. 1905



Mastercraft PS53CI

First Fix

MCPS53CI



DI APPOINI PIENI TO HER MALESTY OUEN ELIZABETH II MANUFACTURE OF KITCHEN & BATHROOM TAPS & MIXERS BARBER WILSONS & CO. LTD LONDON

## BARBER WILSONS & CQ EST. 1905 LONDON



| An addition