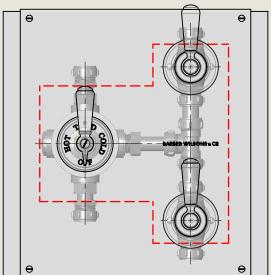

## BARBER WILSONS & CQ EST. 1905 LONDON







An additional extension is available to extend tolerance to 20mm

American adapters fitted as standard when purchased via BW&Co USA

Model No. Description

> RCLPS53C2 Regent China Lever PS53C2

Complete



## LONDON BARBER WILSONS & CQ EST. 1905





HER MAJESTY QUEEN ELIZABETH II MANUFACTURE OF KITCHEN & BATHROOM TAPS & MIXERS BARBER WILSONS & CO. LTD LONDON

## BARBER WILSONS & CQ EST. 1905 LONDON



| An additional extens | ion is available |
|----------------------|------------------|
| to extend tolerand   | ce to 20mm       |

American adapters fitted as standard when purchased via BW&Co USA

Model No.

Description

RCLPS53C2

Regent China Lever PS53C2

Second Fix