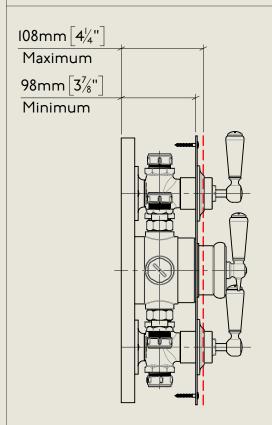

## BARBER WILSONS & CQ EST. 1905 LONDON

An additional extension is available to extend tolerance to 20mm

American adapters fitted as standard when purchased via BW&Co USA

Model No. Description

> RCLPS53C2 Regent China Lever PS53C2

## BARBER WILSONS & CQ EST. 1905 LONDON

| An additional extens | ion is available |
|----------------------|------------------|
| to extend tolerand   | ce to 20mm       |

American adapters fitted as standard when purchased via BW&Co USA