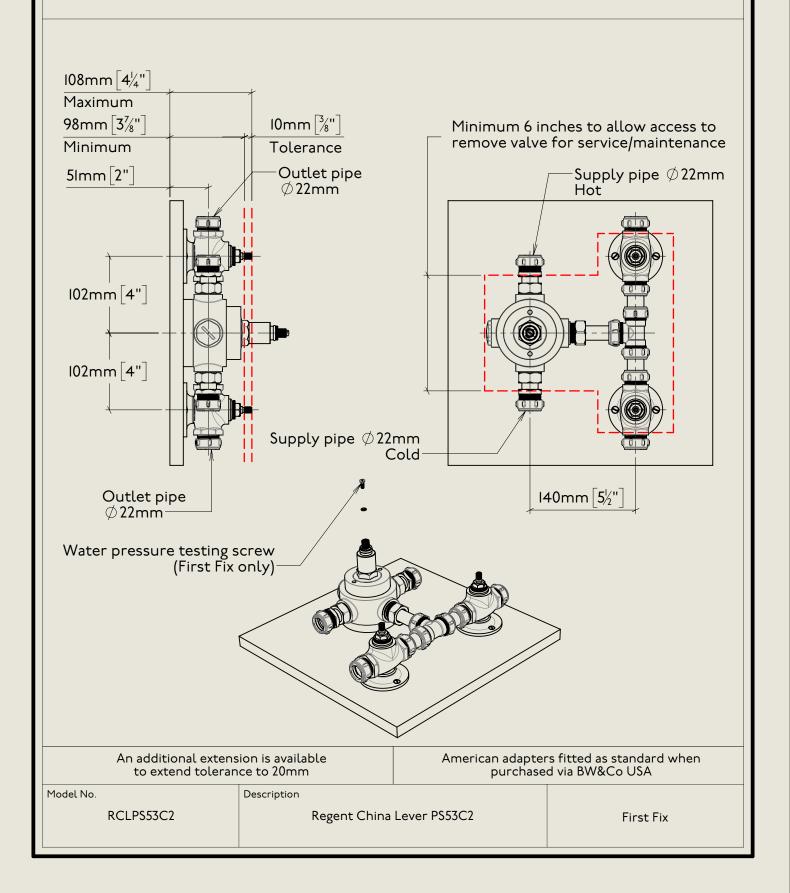

## BARBER WILSONS & CQ EST. 1905 LONDON

An additional extension is available to extend tolerance to 20mm

American adapters fitted as standard when purchased via BW&Co USA

Model No. Description

> RCLPS53C2 Regent China Lever PS53C2

## BARBER WILSONS & CQ EST. 1905 LONDON

| An additional extens | ion is available |
|----------------------|------------------|
| to extend tolerand   | ce to 20mm       |

American adapters fitted as standard when purchased via BW&Co USA

Model No.

Description

RCLPS53C2

Regent China Lever PS53C2

Second Fix