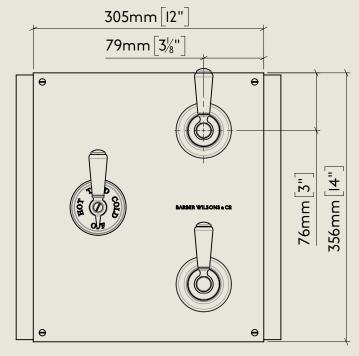

## BARBER WILSONS & CQ EST. 1905 LONDON







An additional extension is available to extend tolerance to 20mm

American adapters fitted as standard when purchased via BW&Co USA

Model No. Description

> RCLPS53C2 Regent China Lever PS53C2

Complete



## LONDON BARBER WILSONS & CQ EST. 1905





HER MAJESTY QUEEN ELIZABETH II MANUFACTURE OF KITCHEN & BATHROOM TAPS & MIXERS BARBER WILSONS & CO. LTD LONDON

## BARBER WILSONS & CQ EST. 1905 LONDON



| An additional extens | ion is available |
|----------------------|------------------|
| to extend tolerand   | ce to 20mm       |

American adapters fitted as standard when purchased via BW&Co USA

Model No.

Description

RCLPS53C2

Regent China Lever PS53C2

Second Fix