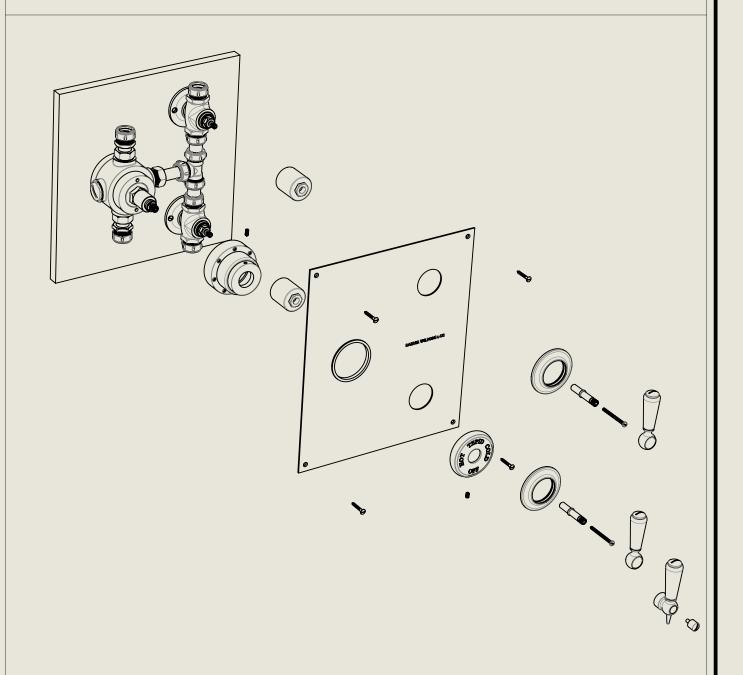

Complete

Model No.

Description

RCLPS53C2

Regent China Lever PS53C2

Second Fix