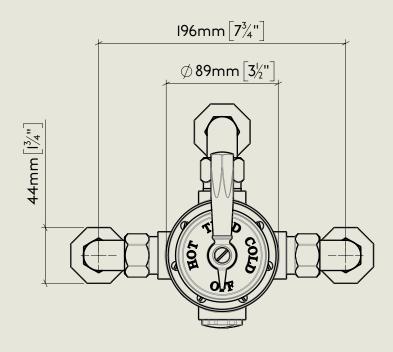

## BARBER WILSONS & CQ EST. 1905 LONDON

American adapters fitted as standard when purchased via BW&Co USA

Model No. Description MCPS53CU3 Mastercraft PS53CU3, Copper Union Complete