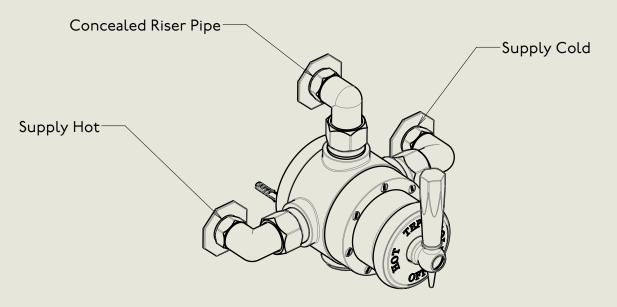

## BARBER WILSONS & CQ EST. 1905 LONDON

American adapters fitted as standard when purchased via BW&Co USA

Model No. Description MCPS53CU3 Mastercraft PS53CU3, Copper Union Second Fix