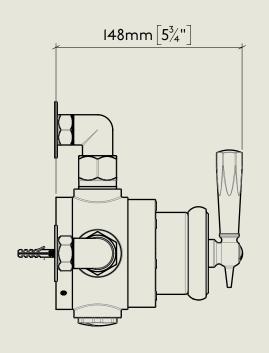

## BARBER WILSONS & CQ EST. 1905 LONDON

American adapters fitted as standard when purchased via BW&Co USA

Model No. Description MCPS53CU3 Mastercraft PS53CU3, Copper Union Complete