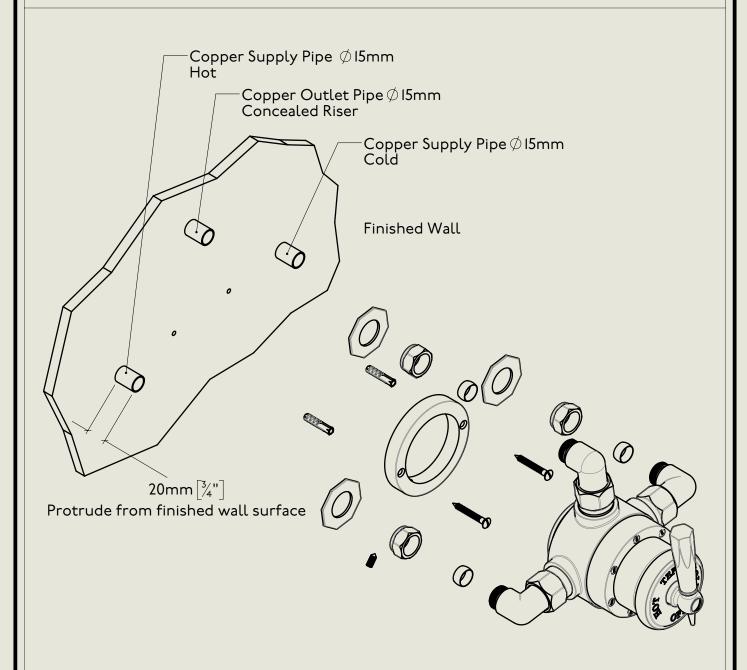

## BARBER WILSONS & CQ EST. 1905 LONDON

American adapters fitted as standard when purchased via BW&Co USA

Model No. Description MCPS53CU3 First Fix Mastercraft PS53CU3, Copper Union

HER MAJESTY OUEEN ELIZABETH II
MANUFACTURE OF KITCHEN & BATHROOM TAPS & MIXERS
BARBER WILSONS & CO. LTD
LONDON