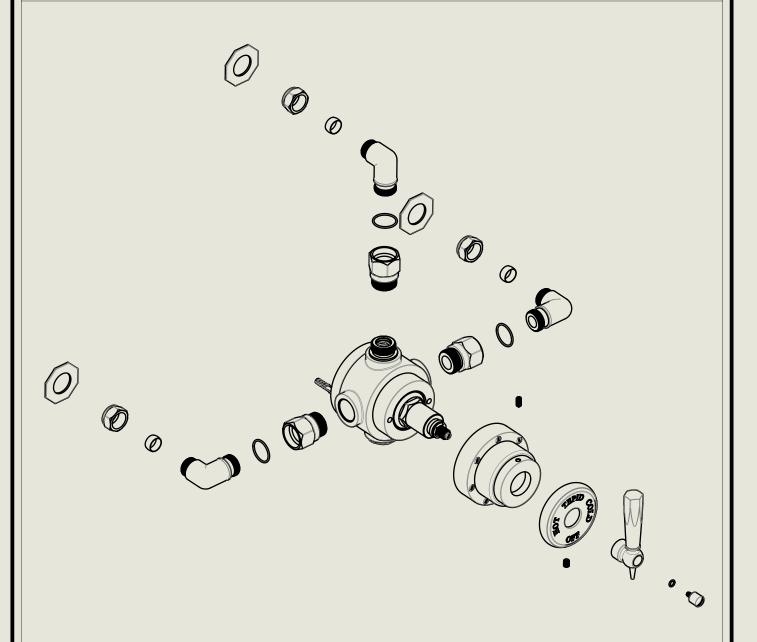

## BARBER WILSONS & CQ EST. 1905 LONDON

American adapters fitted as standard when purchased via BW&Co USA

Model No. Description MCPS53CU3 Mastercraft PS53CU3, Copper Union Second Fix