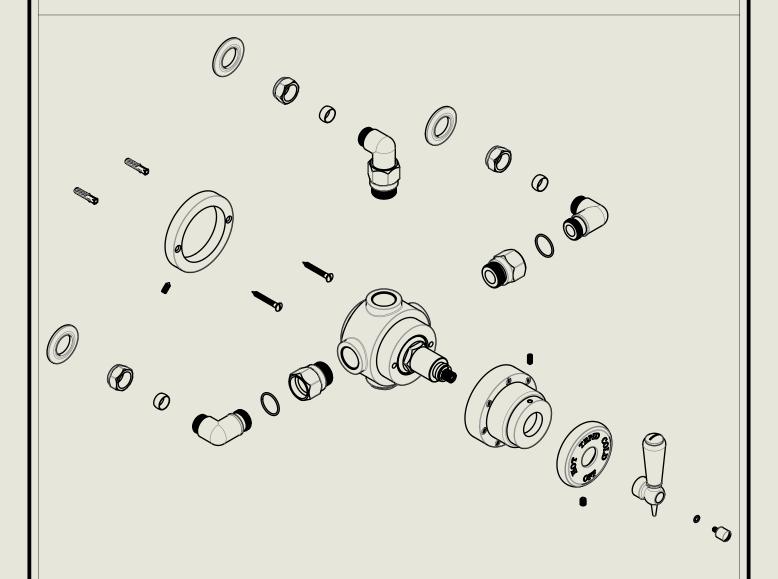

## BARBER WILSONS & CQ EST. 1905 LONDON

American adapters fitted as standard when purchased via BW&Co USA

Model No.

RMLPS53CU3

Description

Regent Metal Lever PS53CU3, Exposed Copper Union

Complete

## BARBER WILSONS & CQ EST. 1905 LONDON

American adapters fitted as standard when purchased via BW&Co USA

Model No.

RMLPS53CU3

Regent Metal Lever PS53CU3, Exposed Copper Union

Second Fix