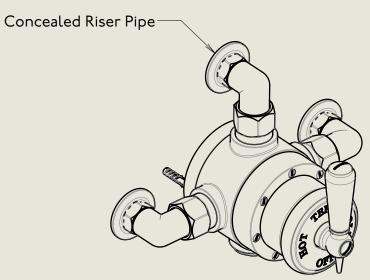

## LONDON BARBER WILSONS & CQ EST. 1905

American adapters fitted as standard when purchased via BW&Co USA

Model No.

RMLPS53CU3

Regent Metal Lever First Fix PS53CU3, Exposed Copper Union

DI APPOINI PIENI I I O HER MALESTY OUEEN ELIZABETH II MANUFACTURE OF KITCHEN & BATHROOM TAPS & MIXERS BARBER WILSONS & CO. LTD LONDON