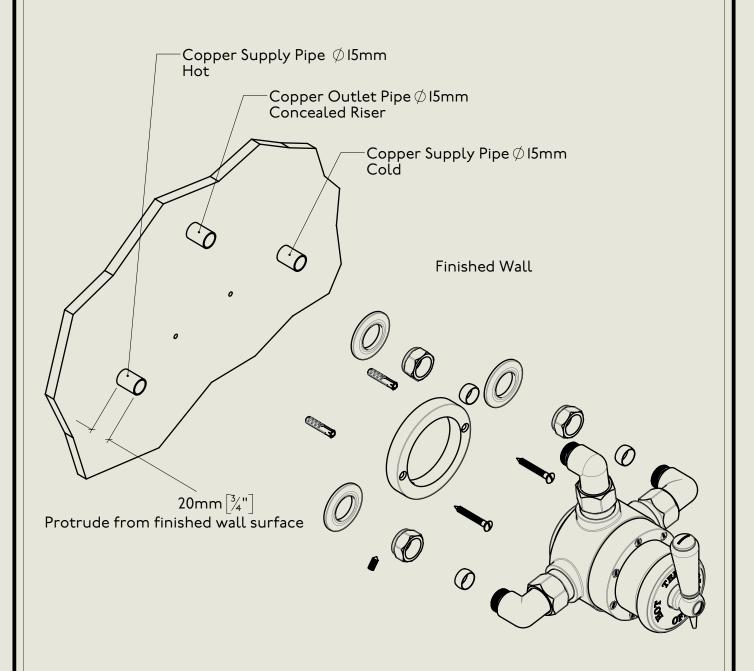

## BARBER WILSONS & CQ EST. 1905 LONDON

American adapters fitted as standard when purchased via BW&Co USA

Model No.

RMLPS53CU3

Regent Metal Lever PS53CU3, Exposed Copper Union

Second Fix