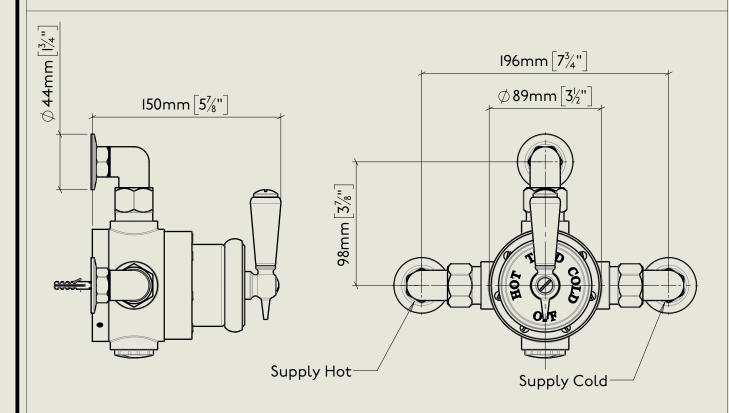

## BARBER WILSONS & CQ EST. 1905 LONDON

American adapters fitted as standard when purchased via BW&Co USA

Model No.

RMLPS53CU3

Description

Regent Metal Lever PS53CU3, Exposed Copper Union

Complete