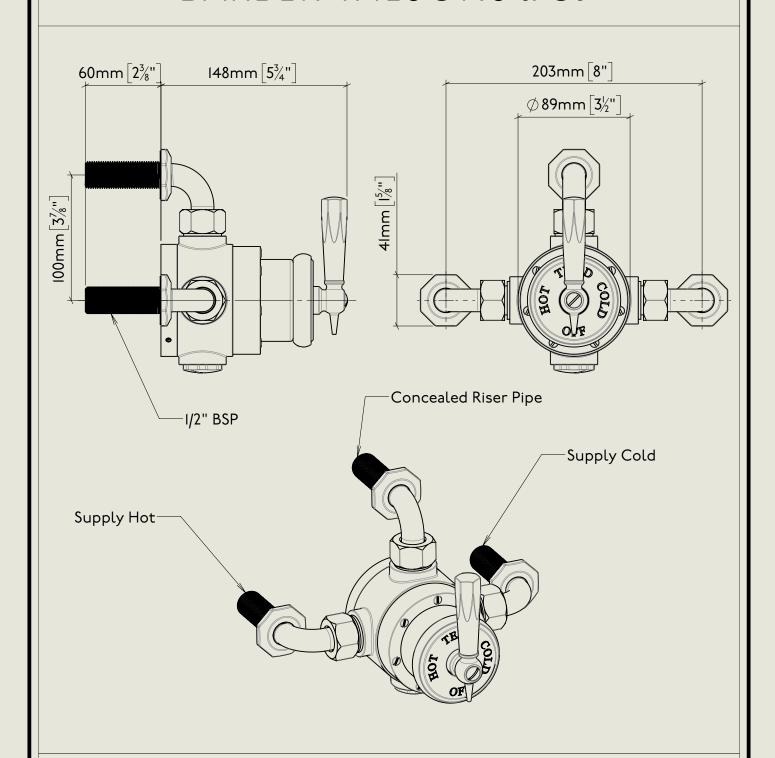

## BARBER WILSONS & CQ EST. 1905 LONDON

American adapters fitted as standard when purchased via BW&Co USA

Model No.

Description

MCPS53-3

Mastercraft PS53-3 Exposed Regent Thermostatic Shower Valve with concealed riser and exposed elbows.

## BARBER WILSONS & CQ EST. 1905 LONDON

American adapters fitted as standard when purchased via BW&Co USA

Model No.

MCPS53-3

Description

Mastercraft PS53-3 Exposed Regent Thermostatic Shower Valve with concealed riser and exposed elbows.