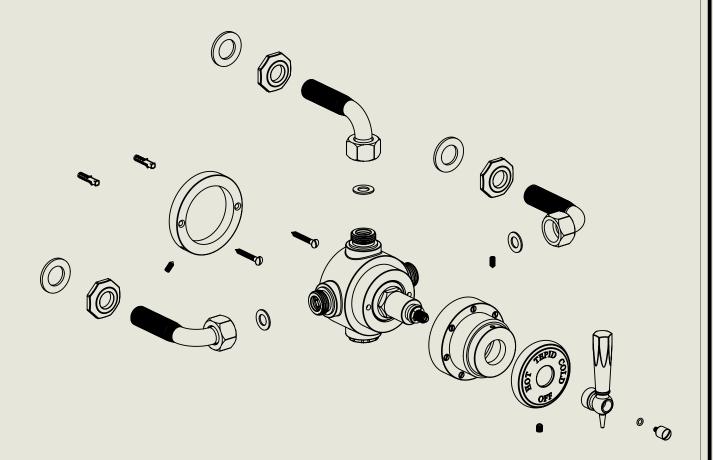

## BARBER WILSONS & CQ EST. 1905 LONDON



American adapters fitted as standard when purchased via BW&Co USA

Model No.

Description

MCPS53-3

Mastercraft PS53-3 Exposed Regent Thermostatic Shower Valve with concealed riser and exposed elbows.

Complete



DI APPOINI PIENI I I O HER MALESTY OUEEN ELIZABETH II MANUFACTURE OF KITCHEN & BATHROOM TAPS & MIXERS BARBER WILSONS & CO. LTD LONDON

## BARBER WILSONS & CQ EST. 1905 LONDON



American adapters fitted as standard when purchased via BW&Co USA

Model No.

MCPS53-3

Description

Mastercraft PS53-3 Exposed Regent Thermostatic Shower Valve with concealed riser and exposed elbows.

Fitting



BY APPOINTMENT TO HER MAJESTY QUEEN ELIZABETH II MANUFACTURE OF KITCHEN & BATHROOM TAPS & MIXERS BARBER WILSONS & CO. LTD LONDON

## BARBER WILSONS & CQ EST. 1905 LONDON



American adapters fitted as standard when purchased via BW&Co USA

Model No.

MCPS53-3

Description

Mastercraft PS53-3
Exposed Regent Thermostatic Shower Valve with concealed riser and exposed elbows.

Second Fix