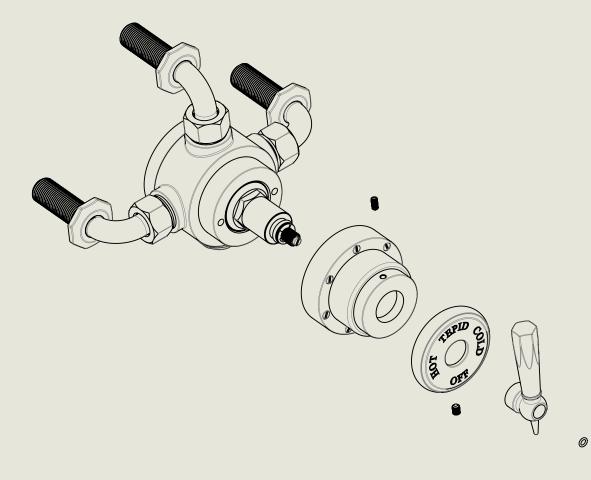

## BARBER WILSONS & CQ EST. 1905 LONDON

American adapters fitted as standard when purchased via BW&Co USA

Model No.

Description

MCPS53-3

Mastercraft PS53-3 Exposed Regent Thermostatic Shower Valve with concealed riser and exposed elbows.

## BARBER WILSONS & CQ EST. 1905 LONDON

American adapters fitted as standard when purchased via BW&Co USA

Model No.

MCPS53-3

Description

Mastercraft PS53-3 Exposed Regent Thermostatic Shower Valve with concealed riser and exposed elbows.