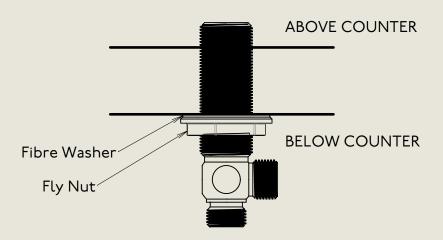

## BARBER WILSONS & CQ EST. 1905 LONDON

American adapters fitted as standard when purchased via BW&Co USA

Model No. Description **Below Counter** 1020 Fitting

BY APPOINTMENT TO
HER MAJESTY QUEEN ELIZABETH II
MANUFACTURE OF KITCHEN & BATHROOM TAPS & MIXERS
BARBER WILSONS & CO. LTD
LONDON