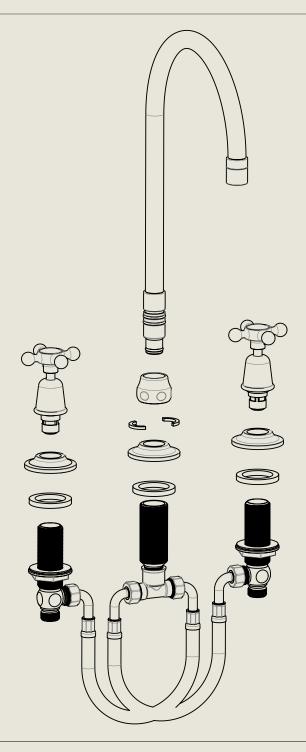

## American adapters fitted as standard when purchased via BW&Co USA

Model No. Description RI020-1900 Regent 1020, 1900's Style Complete

## BARBER WILSONS & CQ EST. 1905 LONDON

American adapters fitted as standard when purchased via BW&Co USA

Model No. Description **Below Counter** 1020 Fitting

BY APPOINTMENT TO
HER MAJESTY QUEEN ELIZABETH II
MANUFACTURE OF KITCHEN & BATHROOM TAPS & MIXERS
BARBER WILSONS & CO. LTD
LONDON

## LONDON BARBER WILSONS & CQ EST. 1905

American adapters fitted as standard when purchased via BW&Co USA

Model No.

RI020-I900

Regent I020, I900's Style

Iso