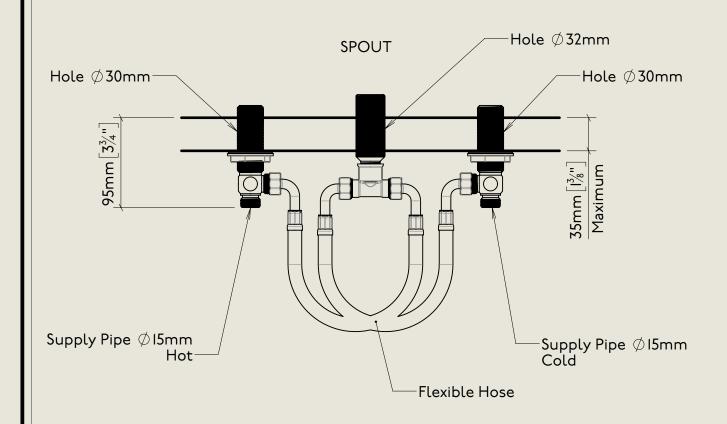

## BARBER WILSONS & CQ EST. 1905 LONDON

American adapters fitted as standard when purchased via BW&Co USA

Model No. Description **Below Counter** 1020 Fitting

BY APPOINTMENT TO
HER MAJESTY QUEEN ELIZABETH II
MANUFACTURE OF KITCHEN & BATHROOM TAPS & MIXERS
BARBER WILSONS & CO. LTD
LONDON