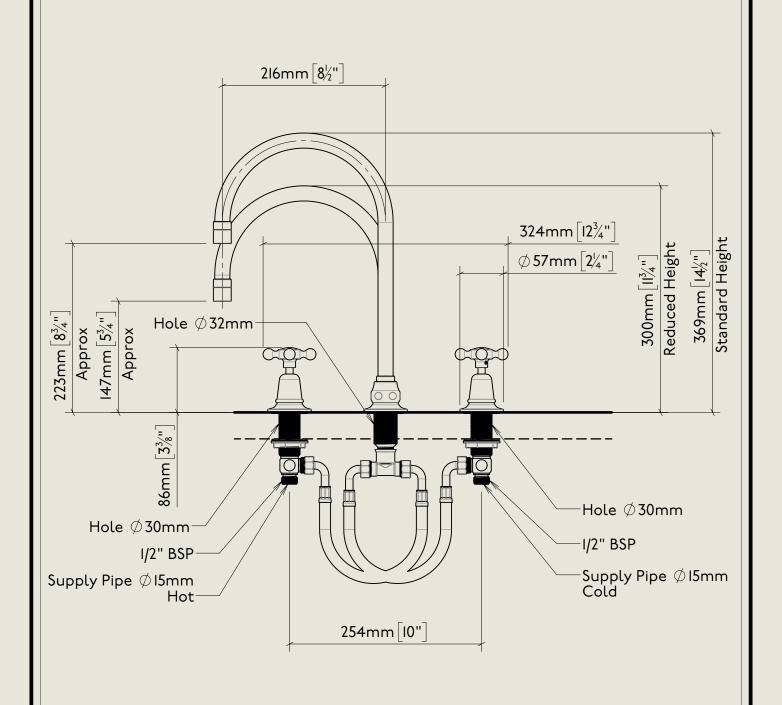

## BARBER WILSONS & CQ EST. 1905 LONDON

American adapters fitted as standard when purchased via BW&Co USA

Model No. Description **Below Counter** 1020 Fitting

BY APPOINTMENT TO
HER MAJESTY QUEEN ELIZABETH II
MANUFACTURE OF KITCHEN & BATHROOM TAPS & MIXERS
BARBER WILSONS & CO. LTD
LONDON