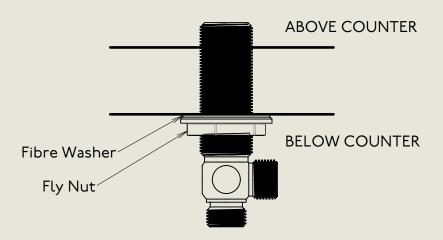

## BARBER WILSONS & CQ EST. 1905 LONDON

American adapters fitted as standard when purchased via BW&Co USA

Model No. Description **Below Counter** 1020 Fitting

BY APPOINTMENT TO HER MAJESTY OUED RELIZABETH II MANUFACTURE OF KITCHEN & BATHROOM TAPS & MIXERS BARBER WILSONS & CO. LTD LONDON