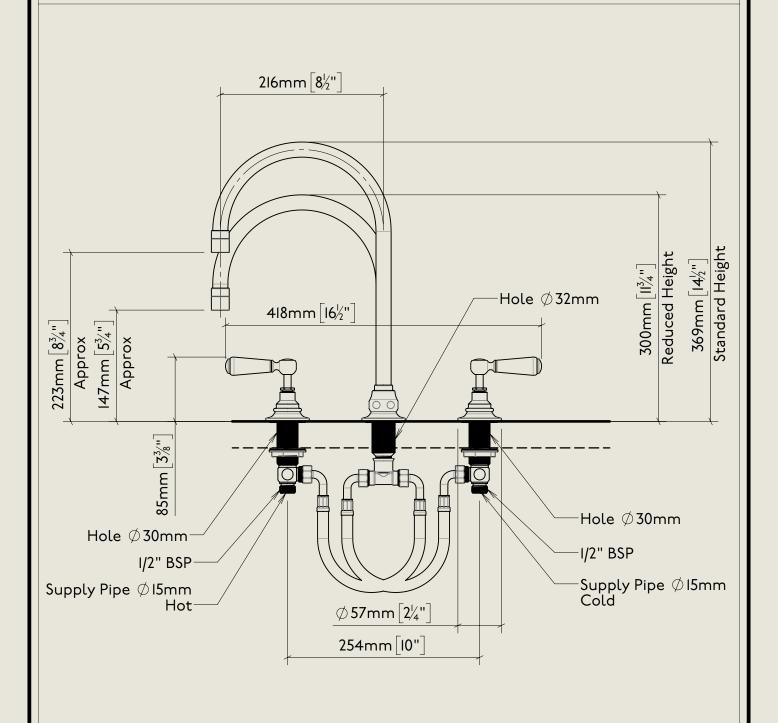

## American adapters fitted as standard when purchased via BW&Co USA

Model No.

RCLI020-I890

Regent China Lever I020, I890's Style

Complete