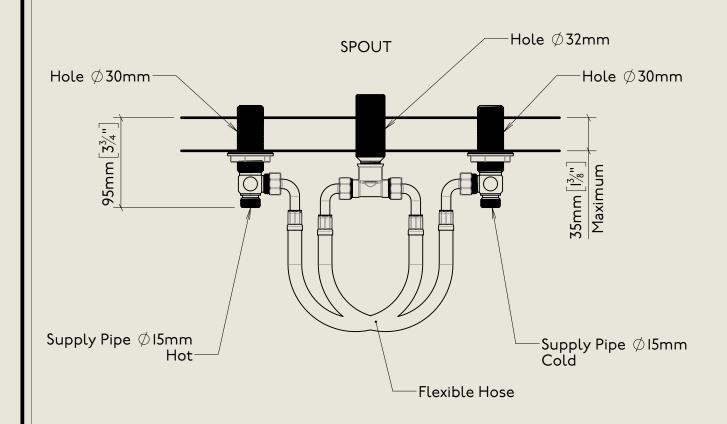

## BARBER WILSONS & CQ EST. 1905 LONDON

American adapters fitted as standard when purchased via BW&Co USA

Model No. Description **Below Counter** 1020 Fitting

BY APPOINTMENT TO HER MAJESTY OUED RELIZABETH II MANUFACTURE OF KITCHEN & BATHROOM TAPS & MIXERS BARBER WILSONS & CO. LTD LONDON