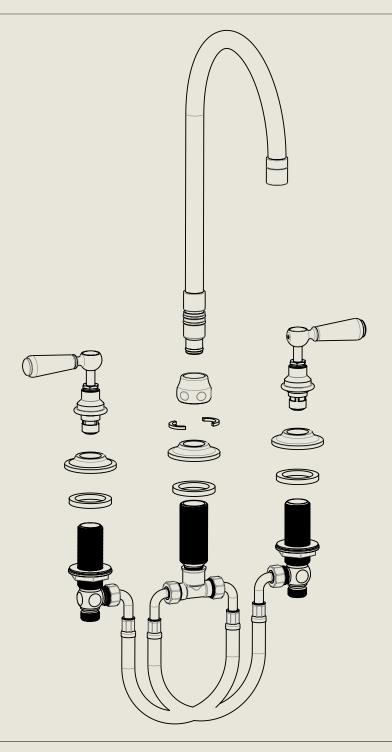

## American adapters fitted as standard when purchased via BW&Co USA

Model No.

RCLI020-I890

Regent China Lever I020, I890's Style

Complete

## BARBER WILSONS & CQ EST. 1905 LONDON

American adapters fitted as standard when purchased via BW&Co USA

Model No. Description **Below Counter** 1020 Fitting

BY APPOINTMENT TO HER MAJESTY OUED RELIZABETH II MANUFACTURE OF KITCHEN & BATHROOM TAPS & MIXERS BARBER WILSONS & CO. LTD LONDON

## LONDON BARBER WILSONS & CQ EST. 1905

American adapters fitted as standard when purchased via BW&Co USA

Model No.

RCLI020-I890

Regent China Lever I020, I890's Style

Iso