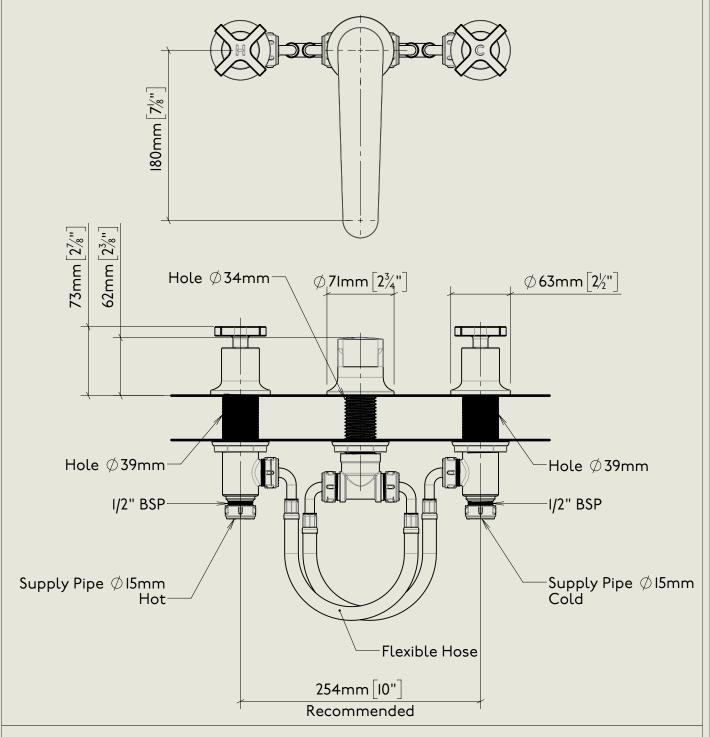

## LONDON BARBER WILSONS & CQ EST. 1905

American adapters fitted as standard when purchased via BW&Co USA

Model No.

M3480

Description

Milne 3 Hole Deck Mounted Bath Mixer

Complete