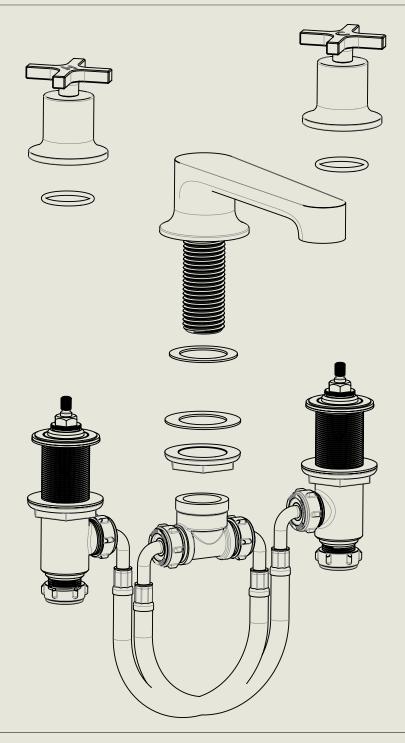

## LONDON BARBER WILSONS & CQ EST. 1905

American adapters fitted as standard when purchased via BW&Co USA

Model No.

Description

M3480

Milne 3 Hole Deck Mounted Bath Mixer

Second Fix