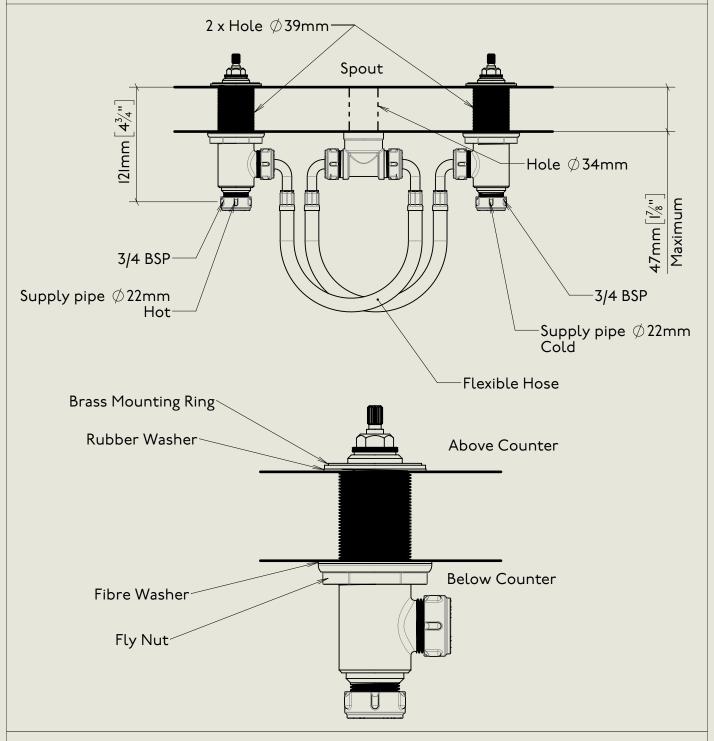

## LONDON BARBER WILSONS & CQ EST. 1905

American adapters fitted as standard when purchased via BW&Co USA

Model No.

Description

M3480

Milne 3 Hole Deck Mounted Bath Mixer

Second Fix