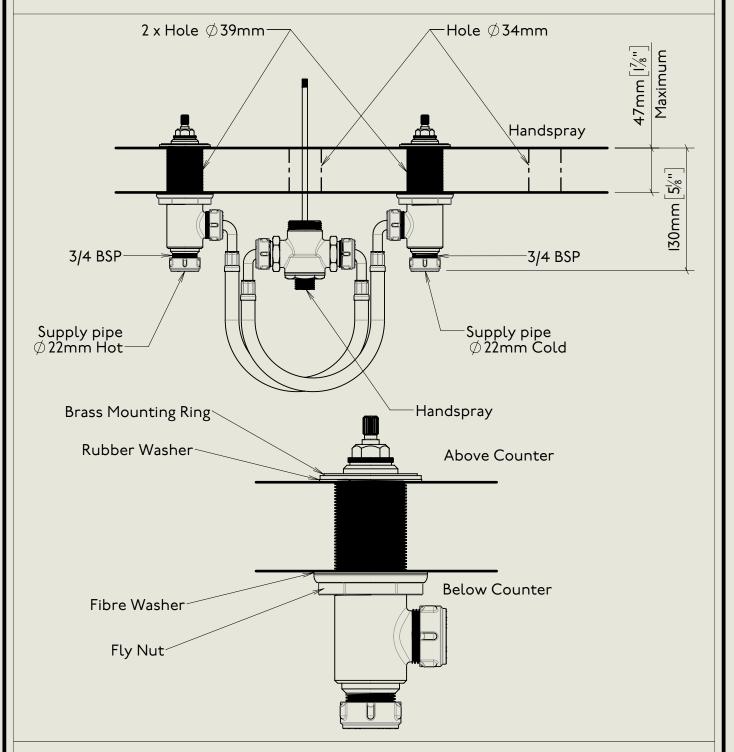

## BARBER WILSONS & CQ EST. 1905 LONDON

American adapters fitted as standard when purchased via BW&Co USA

Model No. Description 4 Hole Bath Mixer Set - Deck Mounted First Fix

HER MAJESTY OUEEN ELIZABETH II
MANUFACTURE OF KITCHEN & BATHROOM TAPS & MIXERS
BARBER WILSONS & CO. LTD
LONDON

Second Fix