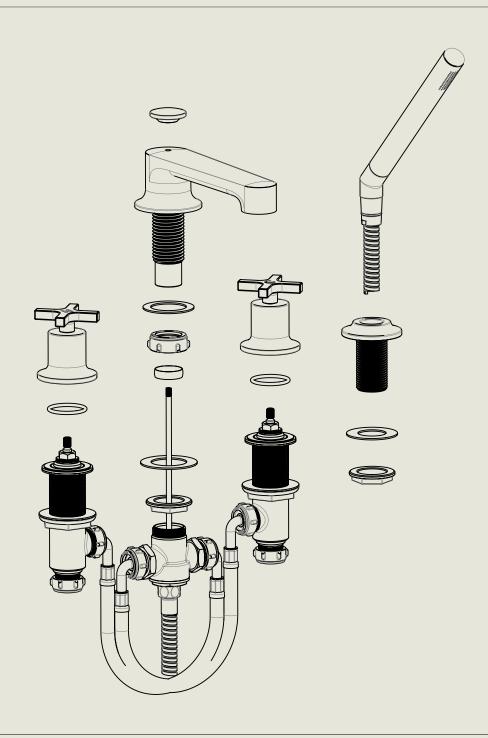

## LONDON BARBER WILSONS & CQ EST. 1905



American adapters fitted as standard when purchased via BW&Co USA

Model No.

Descriptio

M3484-45

Milne 4 Hole Bath Mixer Set - Deck Mounted (45-Degree Angle Handspray / Divertor)

Complete



## BARBER WILSONS & CQ EST. 1905 LONDON



American adapters fitted as standard when purchased via BW&Co USA

Model No. Description 4 Hole Bath Mixer Set - Deck Mounted First Fix



HER MAJESTY OUEEN ELIZABETH II
MANUFACTURE OF KITCHEN & BATHROOM TAPS & MIXERS
BARBER WILSONS & CO. LTD
LONDON

## BARBER WILSONS & CQ EST. 1905 LONDON



American adapters fitted as standard when purchased via BW&Co USA

Model No.

M3484-45

Milne 4 Hole Bath Mixer Set - Deck Mounted (45-Degree Angle Handspray / Divertor)

Second Fix