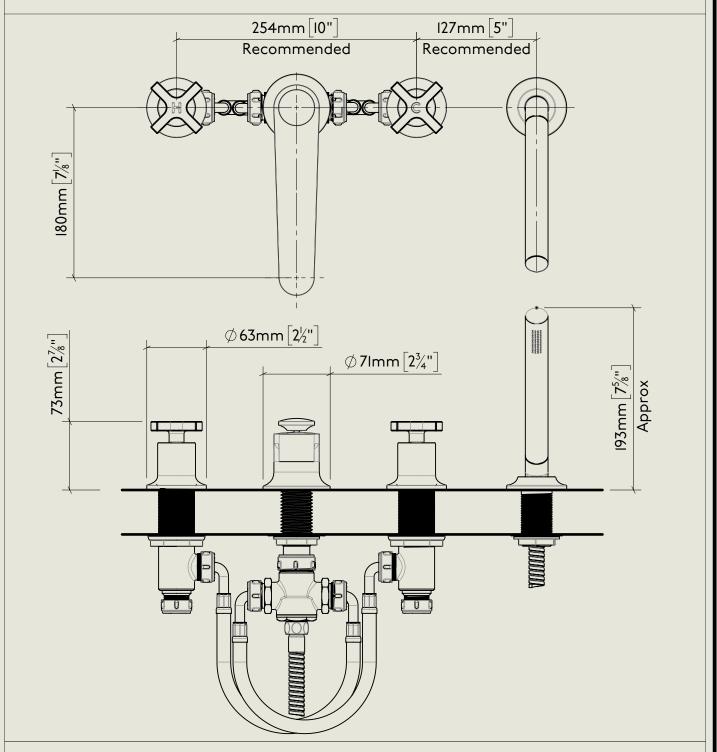

## LONDON BARBER WILSONS & CQ EST. 1905

American adapters fitted as standard when purchased via BW&Co USA

Model No.

Descriptio

M3484-45

Milne 4 Hole Bath Mixer Set - Deck Mounted (45-Degree Angle Handspray / Divertor)

## BARBER WILSONS & CQ EST. 1905 LONDON

American adapters fitted as standard when purchased via BW&Co USA

Model No.

M3484-45

Milne 4 Hole Bath Mixer Set - Deck Mounted (45-Degree Angle Handspray / Divertor)