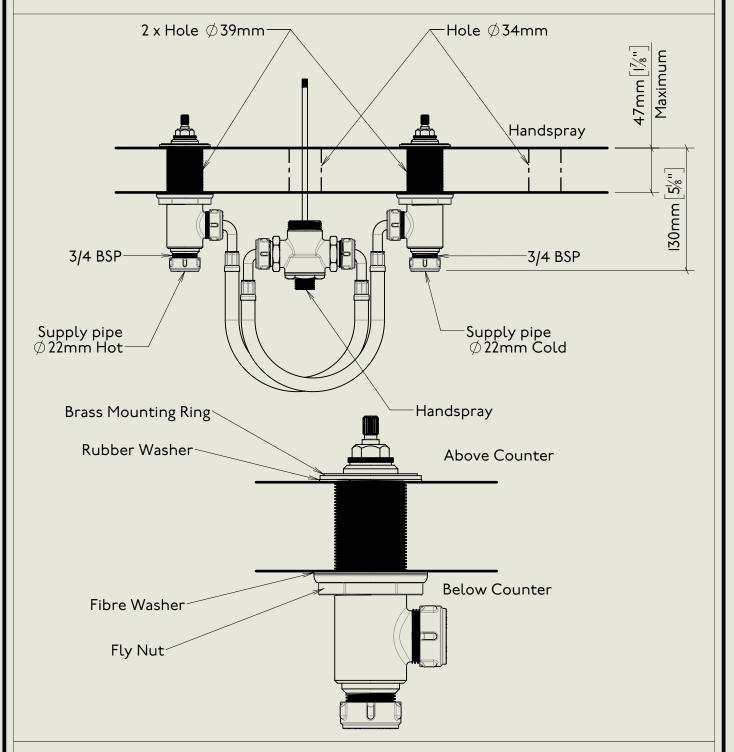

## BARBER WILSONS & CQ EST. 1905 LONDON

American adapters fitted as standard when purchased via BW&Co USA

Model No. 4 Hole Bath Mixer Set - Deck Mounted First Fix

BY APPOINTMENT TO HER MAJESTY OUED RELIZABETH II MANUFACTURE OF KITCHEN & BATHROOM TAPS & MIXERS BARBER WILSONS & CO. LTD LONDON