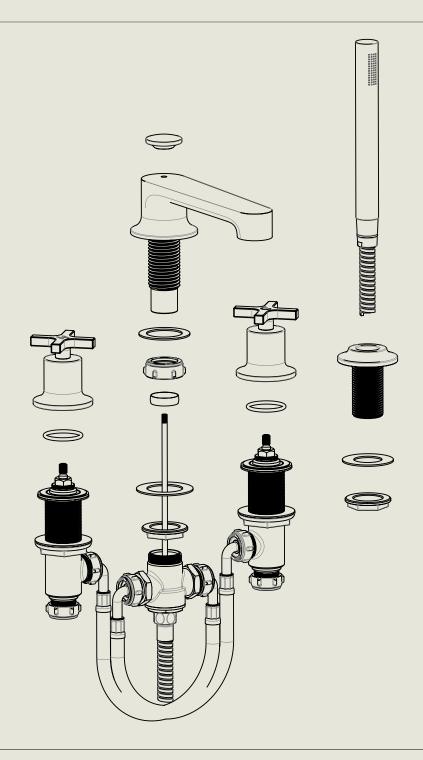

## LONDON BARBER WILSONS & CQ EST. 1905

American adapters fitted as standard when purchased via BW&Co USA

Model No.

Descriptio

M3484-90

Milne 4 Hole Bath Mixer Set - Deck Mounted (90-Degree Angle Handspray / Divertor) Second Fix