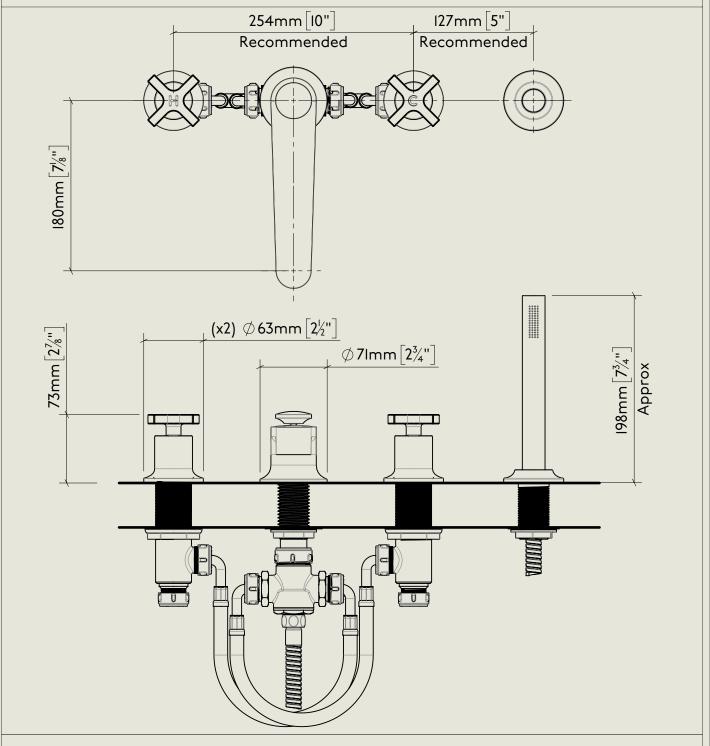

## LONDON BARBER WILSONS & CQ EST. 1905

American adapters fitted as standard when purchased via BW&Co USA

Model No.

Description

M3484-90

Milne 4 Hole Bath Mixer Set - Deck Mounted (90-Degree Angle Handspray / Divertor)