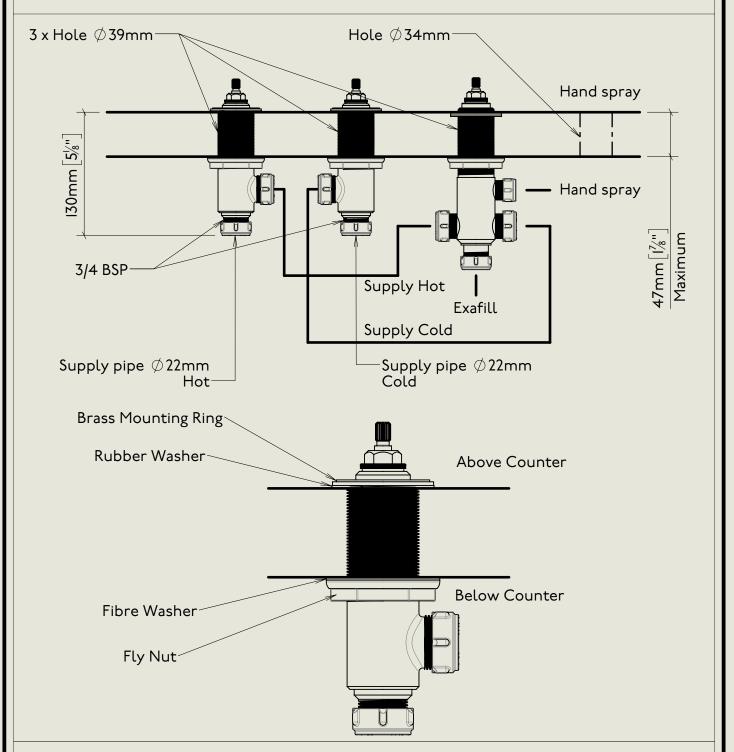

## BARBER WILSONS & CQ EST. 1905 LONDON

American adapters fitted as standard when purchased via BW&Co USA

Model No.

M3486

Milne 4 Hole Deck Mounted Bath Mixer with Hand Spray (Waste Fill)

Second Fix