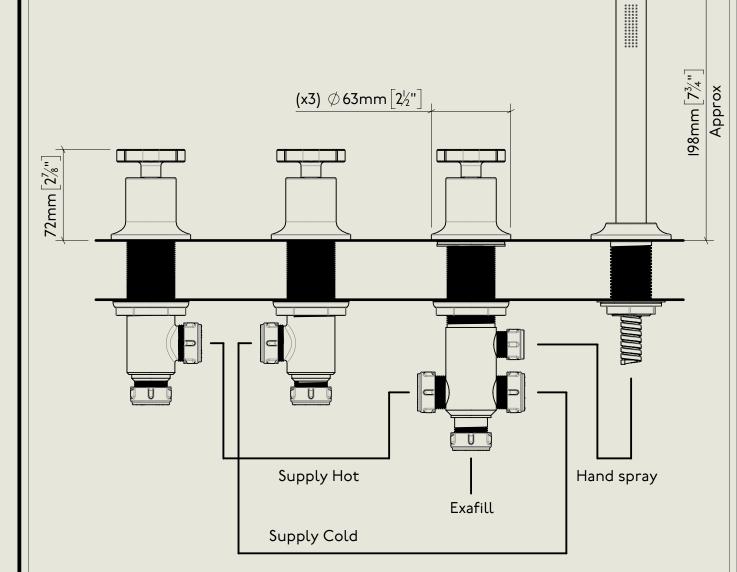

## BARBER WILSONS & CQ

EST.1905

American adapters fitted as standard when purchased via BW&Co USA

Model No.

Description

M3486

Milne 4 Hole Deck Mounted Bath Mixer with Hand Spray (Waste Fill)

Complete