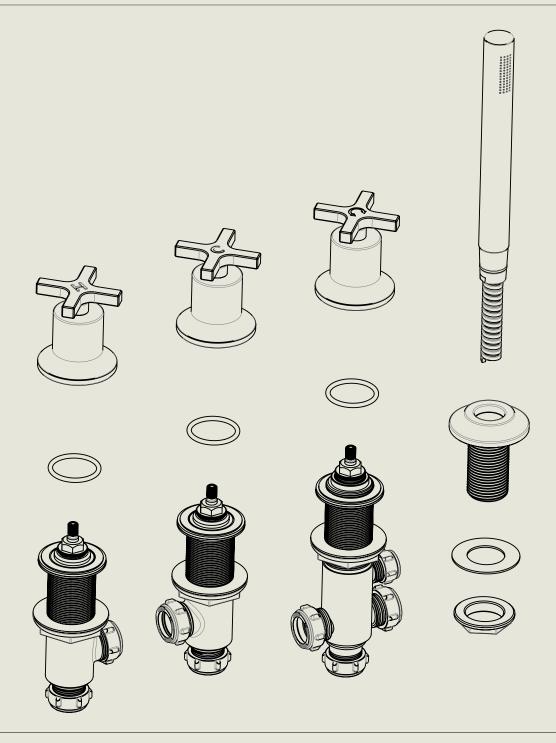

## BARBER WILSONS & CQ

EST.1905

American adapters fitted as standard when purchased via BW&Co USA

Model No.

Description

M3486

Milne 4 Hole Deck Mounted Bath Mixer with Hand Spray (Waste Fill)

Complete

## BARBER WILSONS & CQ EST. 1905 LONDON

American adapters fitted as standard when purchased via BW&Co USA

Model No.

M3486

Milne 4 Hole Deck Mounted Bath Mixer with Hand Spray (Waste Fill)

Second Fix